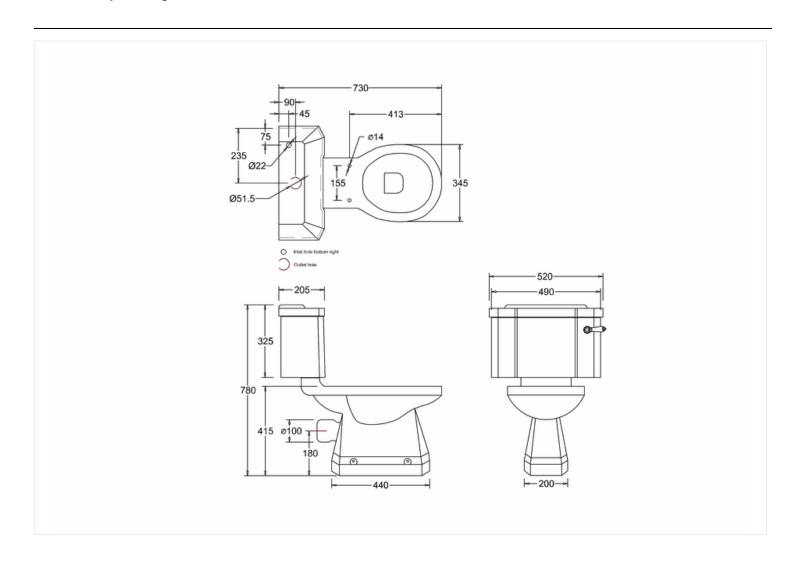

#### **Product Specification**

Finishes: White

Product Type : Traditional Material: Vitreous China Overall Height: 78cm Weight: 20.3 kg

#### Additional information

Inlet Position Inlet is located on the base of cistern tank on the right side

#### Compliance/Approvals

BS EN 997:2012 WC pans and WC suites with integral trap BS EN 33:2011

Pedestal W.C. pans with close-coupled flushing cistern. Connecting dimensions