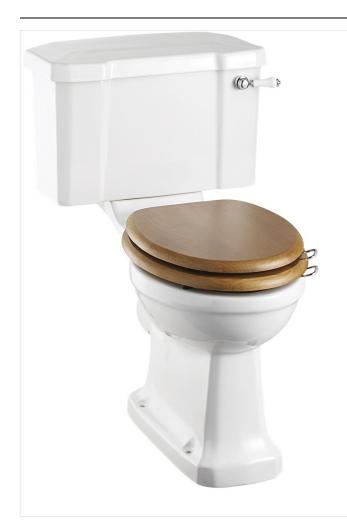

### Close Coupled WC 51cm - Ceramic Lever

P5 Close Coupled Pan

C1 Close Coupled/Low Level Cistern 51cm Ceramic lever (incl.Cistern Fittings)

#### **Product Specification**

Finishes: White

Product Type : Traditional Material: Vitreous China Overall Height: 78cm Weight: 20.3 kg