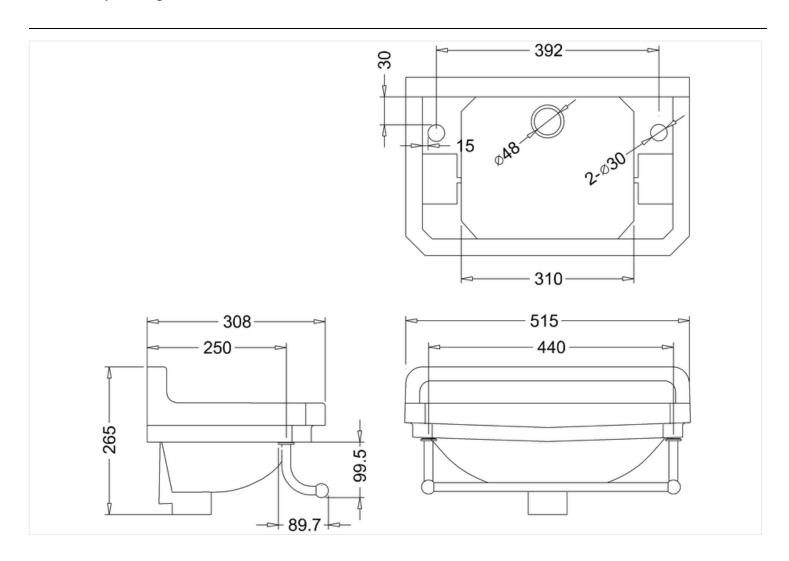

#### **Product Specification**

Finishes: B8 white; T6 Chrome plated

Product Type : Traditional

Material: B8 Vitreous China; T6 Bodies are of all brass construction

Size: w 51cm x d 30cm Overall Height: Variable Weight: 9.9 kg Tap Holes: 2 Overflow Class: 10 Overflow Rate: 10