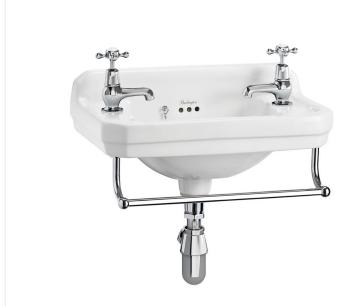

## Edwardian Cloakroom Basin & Towel Rail

B8 Edwardian Cloakroom Basin 51cm 2TH T6 CHR Cloakroom Towel Rail Chrome

#### **Product Specification**

Finishes: B8 white; T6 Chrome plated

Product Type : Traditional

Material: B8 Vitreous China; T6 Bodies are of all brass construction

Size: w 51cm x d 30cm Overall Height: Variable Weight: 9.9 kg Tap Holes: 2 Overflow Class: 10 Overflow Rate: 10