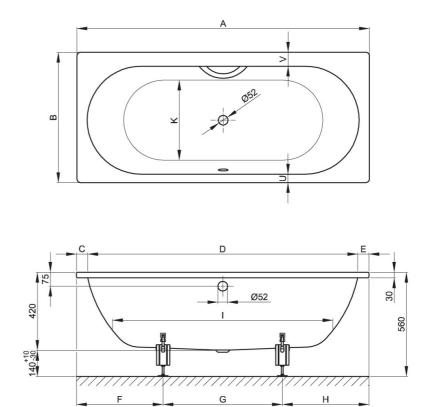

## Luxury Steel Enamelled Bath Double Ended

| dimension        | А                       | В   | С   | D    | Е   | F   | G   | Н   | I    | K   | U   | V   | Volume    |
|------------------|-------------------------|-----|-----|------|-----|-----|-----|-----|------|-----|-----|-----|-----------|
| 157 x 70 x 42 cm | 1570                    | 700 | 65  | 1440 | 65  | 465 | 610 | 480 | 1170 | 485 | 65  | 95  | 116 litre |
| 160 x 65 x 42 cm | 1600                    | 650 | 80  | 1440 | 80  | 495 | 610 | 495 | 1170 | 485 | 55  | 55  | 116 litre |
| 160 x 70 x 42 cm | 1600                    | 700 | 80  | 1440 | 80  | 495 | 610 | 495 | 1170 | 485 | 80  | 80  | 116 litre |
| 165 x 70 x 42 cm | 1650                    | 700 | 105 | 1440 | 105 | 520 | 610 | 520 | 1170 | 485 | 80  | 80  | 116 litre |
| 170 x 70 x 42 cm | 1700                    | 700 | 80  | 1540 | 80  | 505 | 690 | 505 | 1270 | 535 | 55  | 55  | 139 litre |
| 170 x 75 x 42 cm | 1700                    | 750 | 80  | 1540 | 80  | 505 | 690 | 505 | 1270 | 535 | 80  | 80  | 139 litre |
| 175 x 80 x 42 cm | 1750                    | 800 | 105 | 1540 | 105 | 530 | 690 | 530 | 1270 | 535 | 105 | 105 | 139 litre |
| 180 x 75 x 42 cm | 1800                    | 750 | 80  | 1640 | 80  | 537 | 726 | 537 | 1370 | 585 | 55  | 55  | 164 litre |
| 180 x 80 x 42 cm | 1800                    | 800 | 80  | 1640 | 80  | 537 | 726 | 537 | 1370 | 585 | 80  | 80  | 164 litre |
| 185 x 85 x 42 cm | 1850                    | 850 | 105 | 1640 | 105 | 562 | 726 | 562 | 1370 | 585 | 105 | 105 | 164 litre |
| 190 x 90 x 42 cm | 1900                    | 900 | 85  | 1740 | 85  | 580 | 740 | 580 | 1465 | 610 | 80  | 80  | 205 litre |
|                  | all measurements in mm. |     |     |      |     |     |     |     |      |     |     |     |           |