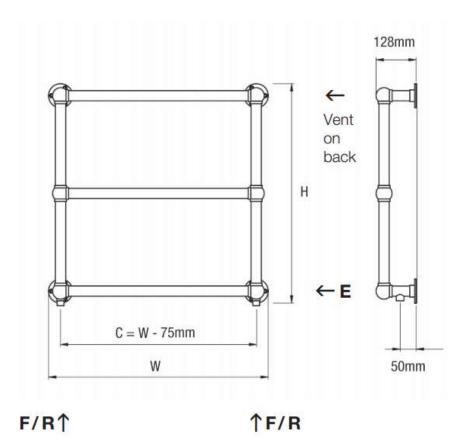

## British Made Towel Radiator. Model: Wall 3 Rail

Material: Brass Guarantee: 5 Years Delivery: 4-5 Weeks

Standard
Connections 1/2"

Other connections are available on request.

F = Flow
R = Return
E = Element
Position

| Height (H)<br>(mm) | Width (W)<br>(mm) | Watts<br>∆t 50°C | Btu's<br>∆t 50°C | Electric<br>Element<br>Wattage | Weight<br>(kgs) |
|--------------------|-------------------|------------------|------------------|--------------------------------|-----------------|
| 685                | 475               | 160              | 545              | 100                            | 6               |
| 685                | 685               | 174              | 593              | 100                            | 7               |
| 685                | 837               | 195              | 665              | 150                            | 8               |
| 685                | 989               | 217              | 740              | 150                            | 9               |