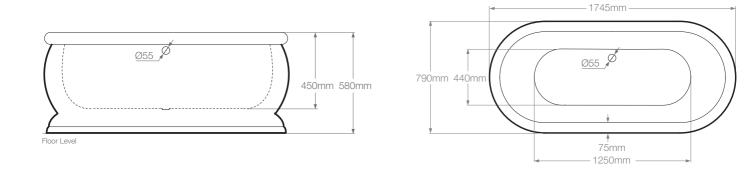

## **General Specification**

Litres to overflow: 190 litres Weight: 37kg Weight (with water): 227kg Tap Holes: No tap holes, suitable for freestanding or wall mounted taps Lifetime Guarantee (*Terms & Conditions apply*)