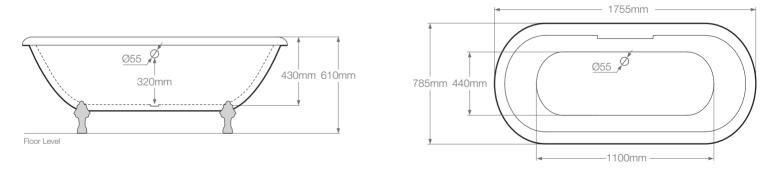

## Kensington 1755 L 1755 x W 785 x H 610 mm









## **General Specification**

Litres to overflow: 200 litres Weight: 43kg Weight (with water): 243kg Feet: FA | FC | FF Tap Holes: Can be drilled on request Lifetime Guarantee (*Terms & Conditions apply*)

## **Recommended Waste**

W1: Exposed Chain WasteW2: Complete Kit Chain WasteW3: Complete Kit Pop-up WasteW4: Concealed Chain WasteW6: Exposed Pop-up WasteW7: Extended Concealed Pop-up Waste

## Accessories

RMFKIT01: Feet Fixing Kit

Please Note: We strongly recommend that you use a suitably qualified installer. We cannot accept responsibility for incorrect installation. RM2012 - N.B Dimensions may vary due to the handmade construction of the baths.