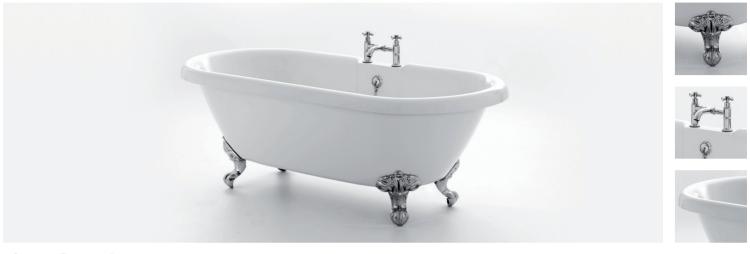

## Kensington 1755 L 1755 x W 785 x H 610 mm









## **General Specification**

Litres to overflow: 200 litres Weight: 43kg Weight (with water): 243kg Feet: FA | FC | FF Tap Holes: Can be drilled on request Lifetime Guarantee (*Terms & Conditions apply*)

## **Recommended Waste**

W1: Exposed Chain WasteW2: Complete Kit Chain WasteW3: Complete Kit Pop-up WasteW4: Concealed Chain WasteW6: Exposed Pop-up WasteW7: Extended Concealed Pop-up Waste

## Accessories

RMFKIT01: Feet Fixing Kit

Please Note: We strongly recommend that you use a suitably qualified installer. We cannot accept responsibility for incorrect installation. RM2012 - N.B Dimensions may vary due to the handmade construction of the baths.