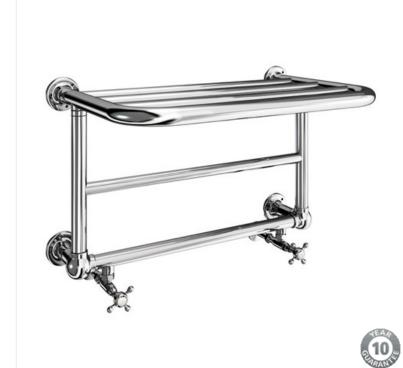

### Strand radiator with angled valves

R11 CHR Strand - chrome

Barcode: R11 CHR (5055806005525)

**Technical Specification Size:** 642 x 390 x 404 mm Code: R11 CHR

Finishes: Chrome Product Type : Traditional

#### Additional information

400mm High x 640mm Wide 32mm tubes. Output: 522BTUs/153 watts(ÃŽâ€□=50°C). Distance from wall to the rail is 390mm. Includes all brackets and fixings. High quality chrome plated finish.