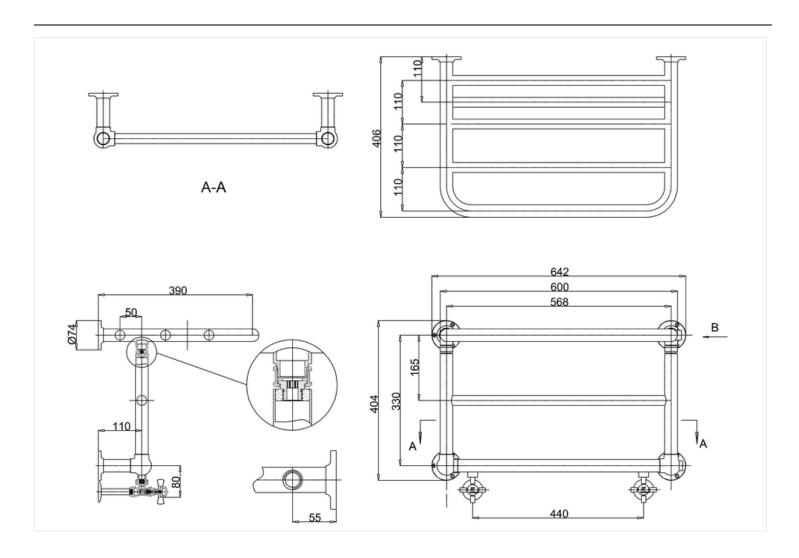

### Strand radiator with angled valves

R11 CHR Strand - chrome

Barcode: R11 CHR (5055806005525)

**Technical Specification Size:** 642 x 390 x 404 mm Code: R11 CHR

Finishes: Chrome Product Type : Traditional

Material: Steel Weight: 6.2 kg Overall Height: 40.4cm

#### Additional information

400mm High x 640mm Wide 32mm tubes. Output: 522BTUs/153 watts(ÃŽâ€□=50°C). Distance from wall to the rail is 390mm. Includes all brackets and fixings. High quality chrome plated finish.

Designed to be plumbed into your central heating system.

Operating pressure up to 8 bar.(Certified by BEN N.L)

Maximumworking temperature:95°C 440mm plumbing pipe centers