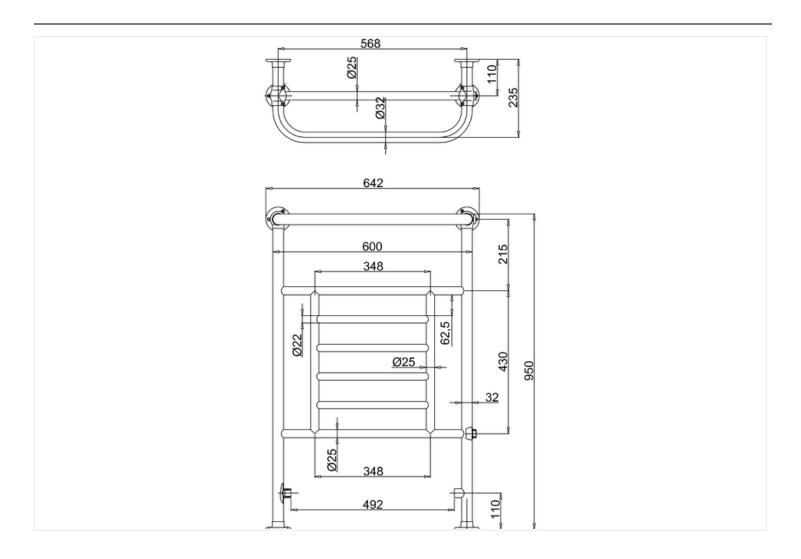

## Barcode: R5 CHR (5055806006133) Technical Specification Size: 642 x 235 x 950 mm Code : R5 CHR

Finishes : Chrome Product Type : Traditional Material : Steel Weight : 6.7 kg Overall Height : 95cm

## Additional information

950mm High x600mm Wide.32mm tubes. Output:1101BTUs/266 watts(ÅŽå€□T=50°C).. Distance from wall to the rail is 110mm. Fill the radiator approximately 90% (2.6L) with a water mixture if the radiator is to be used for electric heating only (not connected to a central heating system) Includes all brackets and fixings. High quality chrome plated finish. Valves are required- These are not included. Designed to be plumbed into your central heating system. Operating pressure up to 8 bar.(Certified by BEN N.L) Maximumworking temperature:95°C 420mm plumbing pipe centers