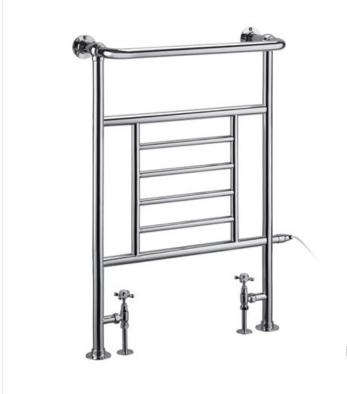

## Vincent radiator with angled valves

R5 CHR Vincent - chrome

## Barcode: R5 CHR (5055806006133) Technical Specification Size: 642 x 235 x 950 mm Code : R5 CHR

Finishes : Chrome Product Type : Traditional Material : Steel Weight : 6.7 kg Overall Height : 95cm