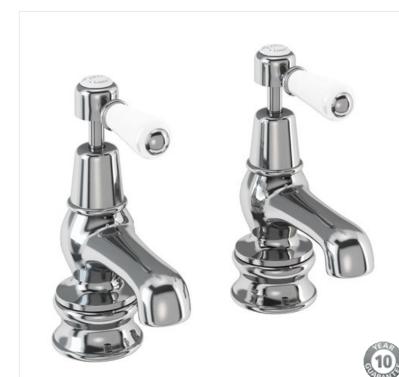

#### Kensington Regent basin tap 3

T4B-2 Regent small pair of tap bases (for basin taps & bridge tap - pair)

T5-QT Quarter turn basin pillar taps 3 T4 Kensington tap handles (pair)

Barcodes: T4B-2 (5055806007352),T5-QT (5055806007543),T4 (5055806007260)