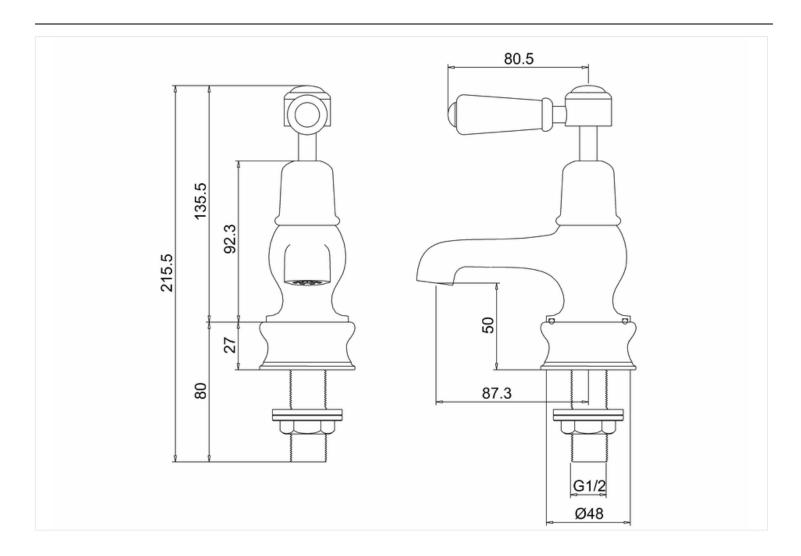

Technical Specification
Size: 65 x 65 x 219 mm
Finishes: Chrome plated
Product Type: Traditional

Material: Bodies are of all brass construction

Weight: 1.8 kg