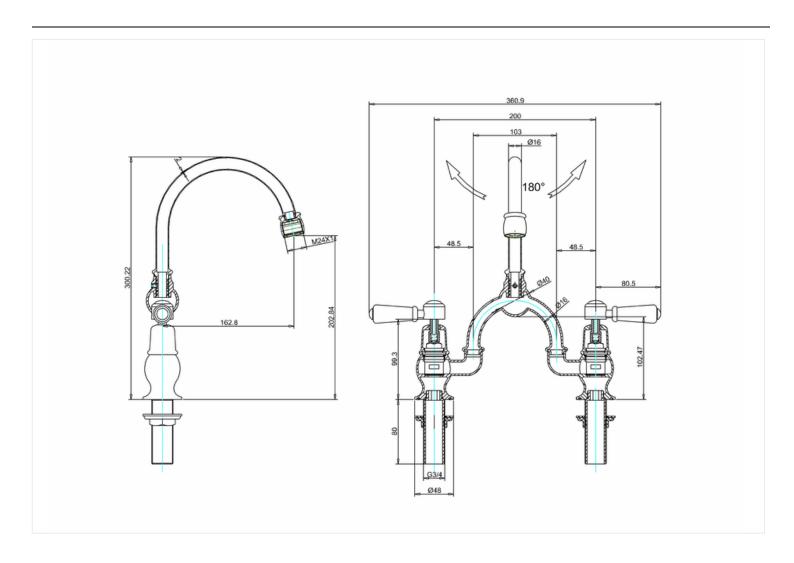

### 2 tap hole arch mixer with curved spout (200mm centres)

T4 Kensington tap handles (pair)

T24-QT Quarter turn 2 tap hole arch mixer with curved spout (200mm centers)

Barcodes: T4 (5055806007260), T24-QT (5055806010734)