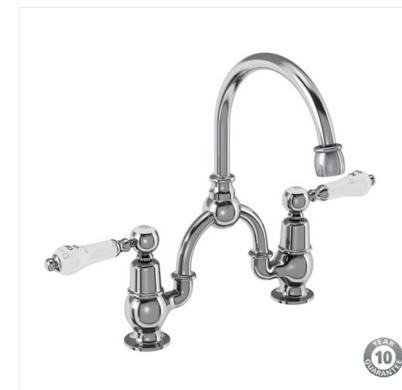

### 2 tap hole arch mixer with curved spout (200mm centres)

T4 Kensington tap handles (pair)

T24-QT Quarter turn 2 tap hole arch mixer with curved spout (200mm centers)

Barcodes: T4 (5055806007260), T24-QT (5055806010734)

**Technical Specification** 

Finishes : Chrome plated Product Type : Traditional

Material: Bodies are of all brass construction

#### Additional information

Supplied with Flow straighter - this is for use with low water pressure Supplied with aerator - this is for use with high water pressure