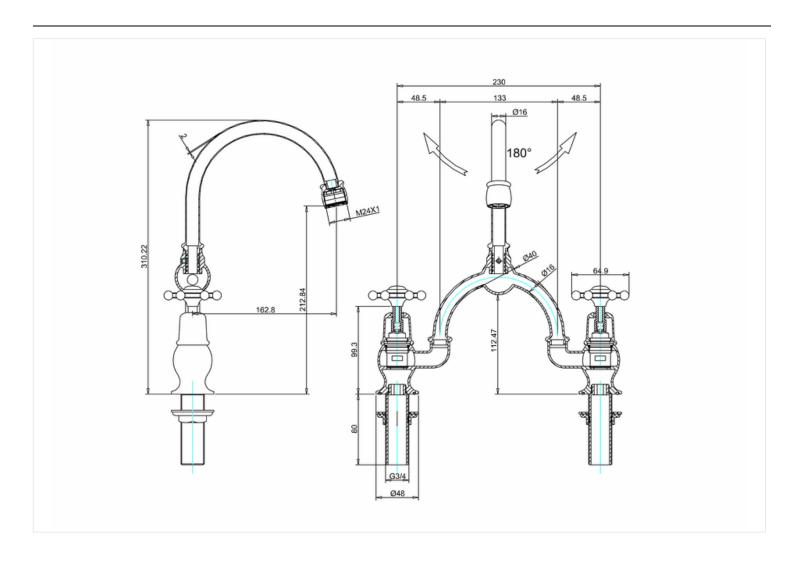

### 2 tap hole arch mixer with curved spout (230mm centres)

T3 Birkenhead tap handle (pair)

T25 2 tap hole arch mixer with curved spout (230mm centers)

Barcodes: T3 (5055806007000),T25 (5055806010758)

Technical Specification
Size: 270 x 390 x 48 mm
Finishes: Chrome plated
Product Type: Traditional

Material: Bodies are of all brass construction

Weight: 1.95 kg