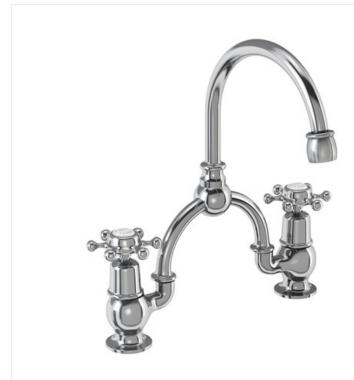

### 2 tap hole arch mixer with curved spout (230mm centres)

T3 Birkenhead tap handle (pair)

T25 2 tap hole arch mixer with curved spout (230mm centers)

Barcodes: T3 (5055806007000),T25 (5055806010758)

Technical Specification
Size: 270 x 390 x 48 mm
Finishes: Chrome plated
Product Type: Traditional

Material: Bodies are of all brass construction

Weight: 1.95 kg