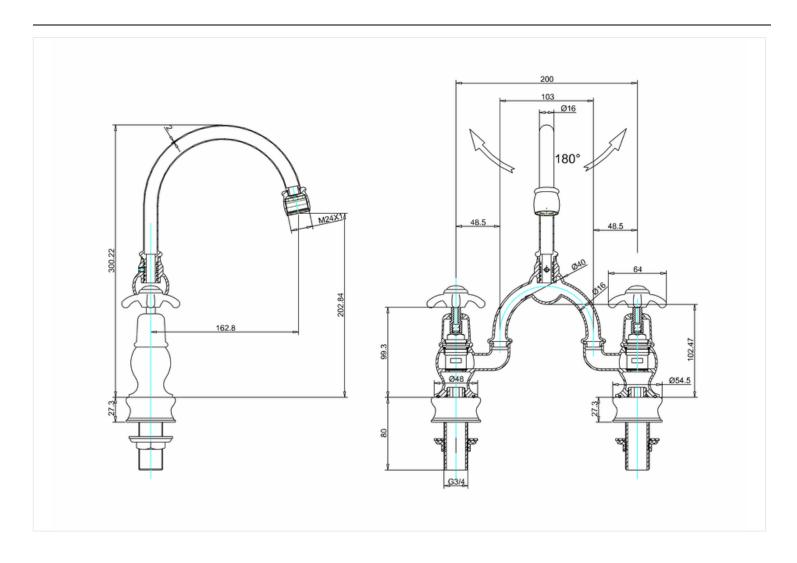

### 2 tap hole arch mixer with curved spout (200mm centres)

T2 Anglesey tap handles (pair)

T4B Regent small single tap base (for basin & bidet monoblocs - single)

T24 2 tap hole arch mixer with curved spout (200mm centers)

Barcodes: T2 (5055806006928),T4B (5055806007345),T24 (5055806010727)

Technical Specification
Size: 240 x 380 x 48 mm
Finishes: Chrome plated
Product Type: Traditional

Material: Bodies are of all brass construction