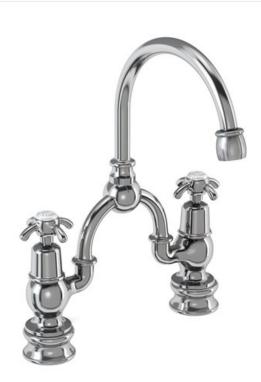

### 2 tap hole arch mixer with curved spout (200mm centres)

T2 Anglesey tap handles (pair)

T4B Regent small single tap base (for basin & bidet monoblocs - single)

T24 2 tap hole arch mixer with curved spout (200mm centers)