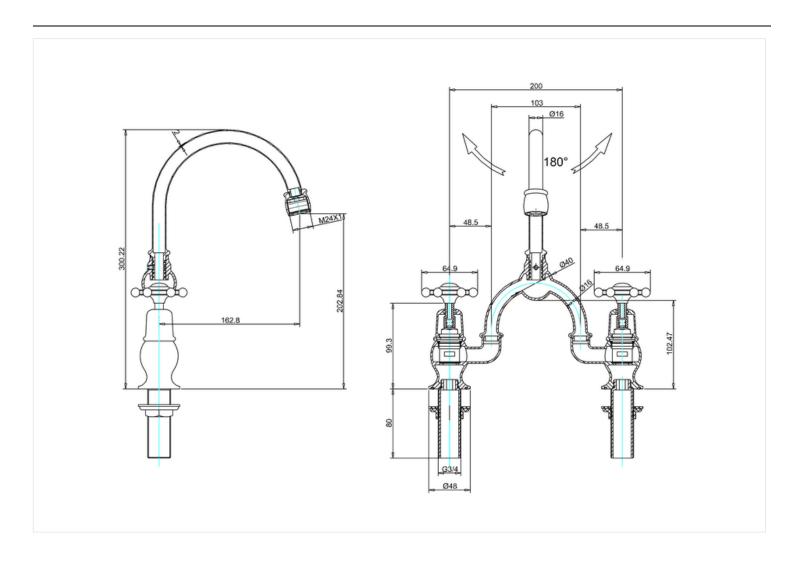

### 2 tap hole arch mixer with curved spout (200mm centres)

T3 Birkenhead tap handle (pair)

T24 2 tap hole arch mixer with curved spout (200mm centers)

Barcodes: T3 (5055806007000),T24 (5055806010727)

Technical Specification
Size: 240 x 380 x 48 mm
Finishes: Chrome plated
Product Type: Traditional

Material: Bodies are of all brass construction

Weight: 1.915 kg