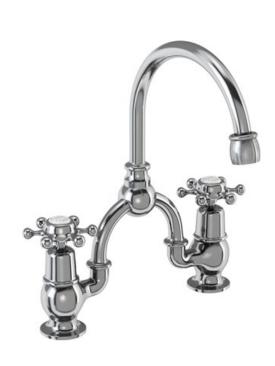

### 2 tap hole arch mixer with curved spout (200mm centres)

T3 Birkenhead tap handle (pair)

T24 2 tap hole arch mixer with curved spout (200mm centers)

Barcodes: T3 (5055806007000),T24 (5055806010727)

Technical Specification
Size: 240 x 380 x 48 mm
Finishes: Chrome plated
Product Type: Traditional

Material: Bodies are of all brass construction

Weight: 1.915 kg