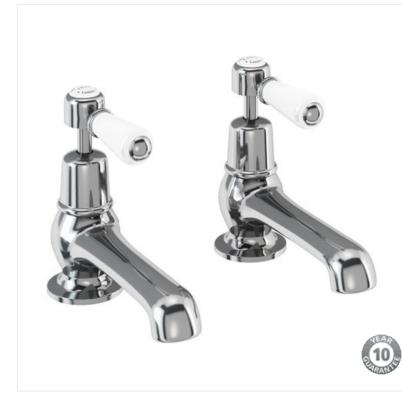

## Kensington basin tap 5

T6-QT Quarter turn basin pillar taps 5 T4 Kensington tap handles (pair)

Barcodes: T6-QT (5055806007628),T4 (5055806007260) Technical Specification Size: 160 x 2188 x 48 mm Finishes : Chrome plated Product Type : Traditional Material : Bodies are of all brass construction Weight : 1.55 kg