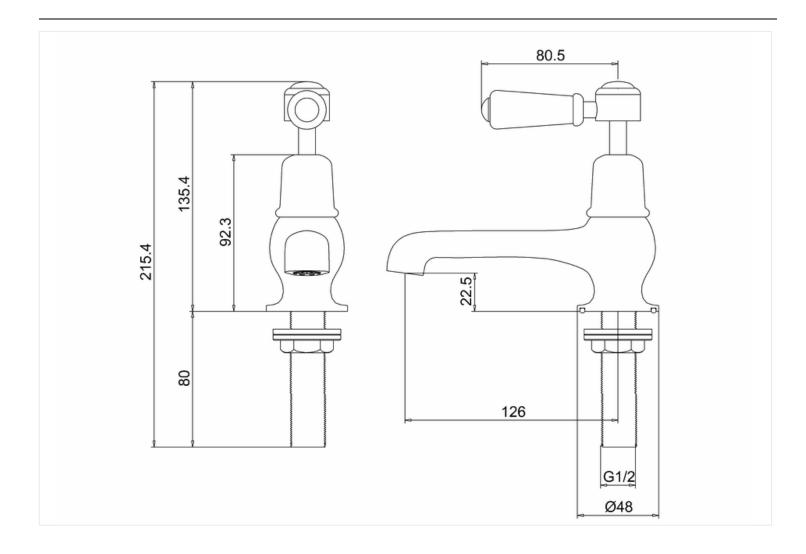

## Kensington basin tap 5

T6-QT Quarter turn basin pillar taps 5 T4 Kensington tap handles (pair)

Barcodes: T6-QT (5055806007628),T4 (5055806007260) Technical Specification Size: 160 x 2188 x 48 mm Finishes : Chrome plated Product Type : Traditional Material : Bodies are of all brass construction Weight : 1.55 kg