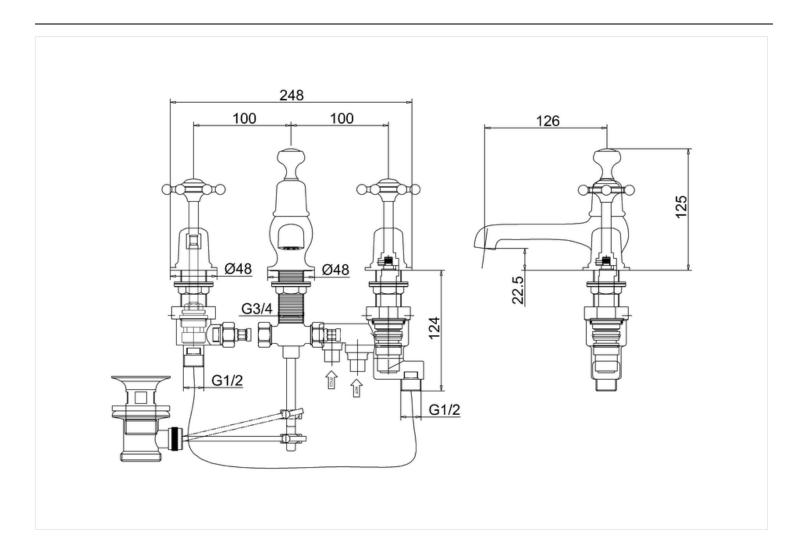

### Birkenhead 3 tap hole thermostatic mixer with pop up waste

T3 Birkenhead tap handle (pair)

T26 Thermostatic Three Tap Hole tap, with pop up (excluding tap heads & base)

Barcodes: T3 (5055806007000),T26 (5055806018969)

**Technical Specification** 

Finishes: Chrome plated Product Type : Traditional

Material: Bodies are of all brass construction