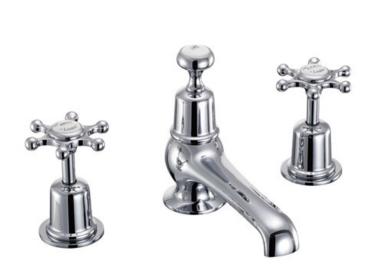

### Birkenhead 3 tap hole thermostatic mixer with pop up waste

T3 Birkenhead tap handle (pair)

T26 Thermostatic Three Tap Hole tap, with pop up (excluding tap heads & base)

Barcodes: T3 (5055806007000),T26 (5055806018969)