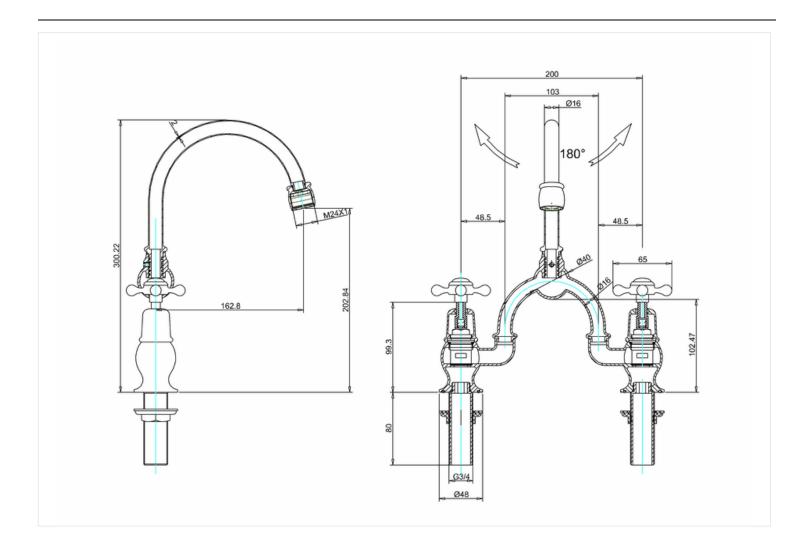

## 2 tap hole arch mixer with curved spout (200mm

centres) T1 Claremont tap handles (pair)

T24 2 tap hole arch mixer with curved spout (200mm centers)

Barcodes: T1 (5055806006683),T24 (5055806010727) **Technical Specification** 

Size: 240 x 380 x 48 mm Finishes : Chrome plated Product Type : Traditional Material : Bodies are of all brass construction Weight: 1.945 kg