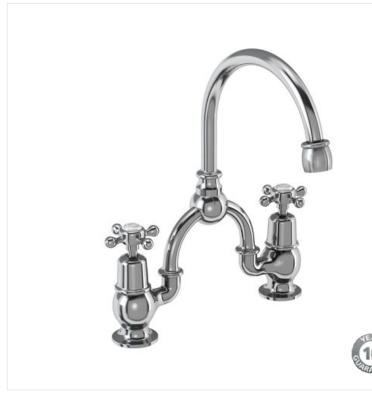

## 2 tap hole arch mixer with curved spout (200mm

centres) T1 Claremont tap handles (pair)

T24 2 tap hole arch mixer with curved spout (200mm centers)

Barcodes: T1 (5055806006683),T24 (5055806010727) **Technical Specification** 

Size: 240 x 380 x 48 mm Finishes : Chrome plated Product Type : Traditional Material : Bodies are of all brass construction Weight: 1.945 kg