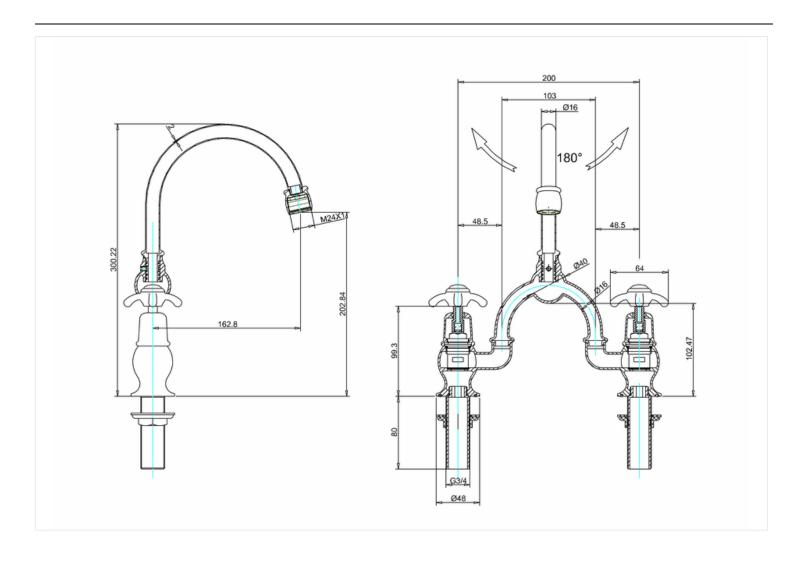

### 2 tap hole arch mixer with curved spout (200mm centres)

T2 Anglesey tap handles (pair)

T24 2 tap hole arch mixer with curved spout (200mm centers)

Barcodes: T2 (5055806006928),T24 (5055806010727)

Technical Specification
Size: 240 x 380 x 48 mm
Finishes: Chrome plated
Product Type: Traditional

Material: Bodies are of all brass construction

Weight: 1.915 kg