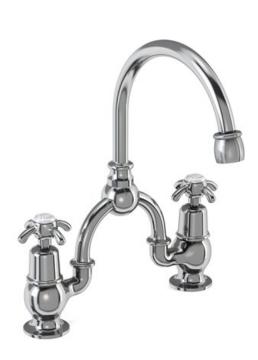

### 2 tap hole arch mixer with curved spout (200mm centres)

T2 Anglesey tap handles (pair)

T24 2 tap hole arch mixer with curved spout (200mm centers)

Barcodes: T2 (5055806006928),T24 (5055806010727)

Technical Specification
Size: 240 x 380 x 48 mm
Finishes: Chrome plated
Product Type: Traditional

Material: Bodies are of all brass construction

Weight: 1.915 kg

#### Additional information

Supplied with Flow straighter - this is for use with low water pressure Supplied with aerator - this is for use with high water pressure