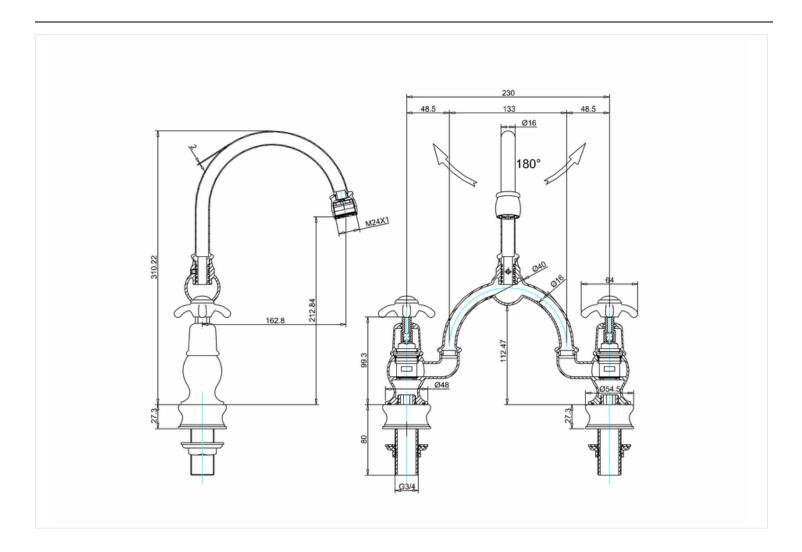

Barcodes: T2 (5055806006928),T4B (5055806007345),T25 (5055806010758)

Technical Specification Size: 270 x 390 x 48 mm Finishes : Chrome plated Product Type : Traditional Material : Bodies are of all brass construction Weight : 2.1 kg