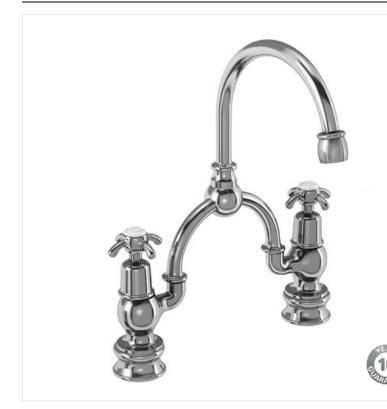

## 2 tap hole arch mixer with curved spout (230mm centres)

T2 Anglesey tap handles (pair) T4B Regent small single tap base (for basin & bidet monoblocs - single) T25 2 tap hole arch mixer with curved spout (230mm centers)

Barcodes: T2 (5055806006928),T4B (5055806007345),T25 (5055806010758)

Technical Specification Size: 270 x 390 x 48 mm Finishes : Chrome plated Product Type : Traditional Material : Bodies are of all brass construction Weight : 2.1 kg