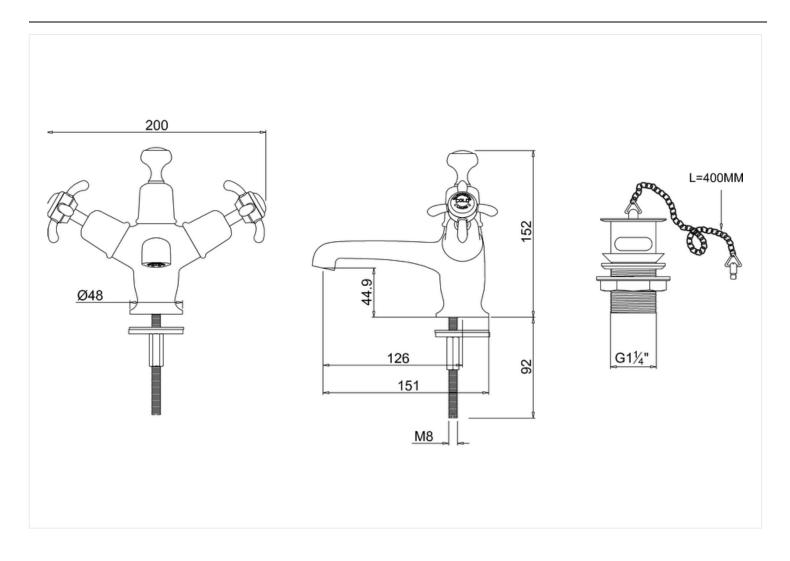

## Anglesey basin mixer with low central indice with plug and chain waste

T13 Basin mixer, with plug & chain (excluding tap heads & base)

T2 Anglesey tap handles (pair)

Barcodes: T13 (5055806006799),T2 (5055806006928) **Technical Specification** Size: 160 x 170 x 150 mm Finishes : Chrome plated Product Type : Traditional Material : Bodies are of all brass construction