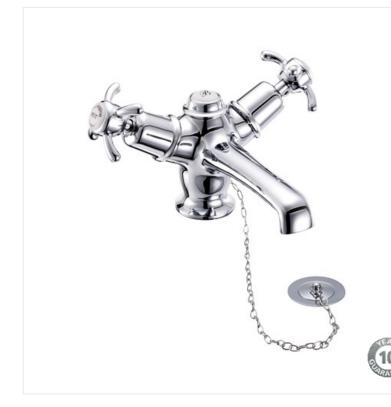

## Anglesey basin mixer with low central indice with plug and chain waste

T13 Basin mixer, with plug & chain (excluding tap heads & base)

T2 Anglesey tap handles (pair)

Barcodes: T13 (5055806006799),T2 (5055806006928) **Technical Specification** Size: 160 x 170 x 150 mm Finishes : Chrome plated Product Type : Traditional Material : Bodies are of all brass construction