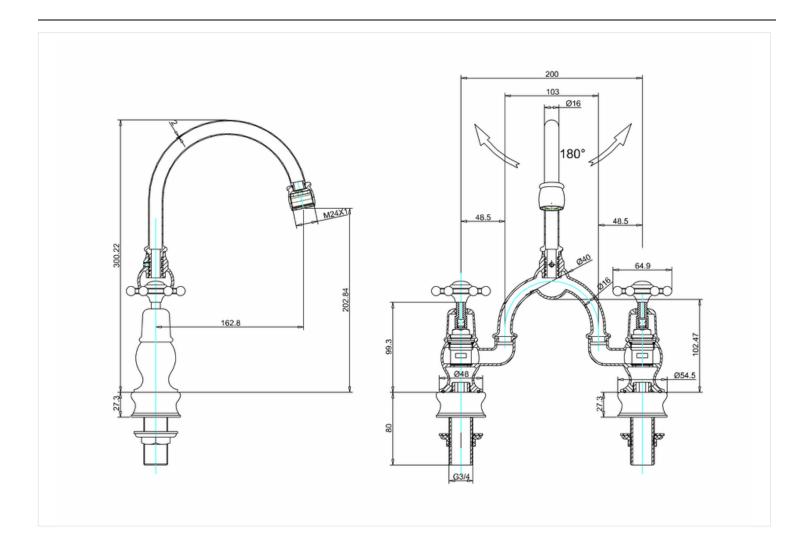

Barcodes: T3 (5055806007000),T4B (5055806007345),T24 (5055806010727)

Technical Specification Size: 240 x 380 x 48 mm Finishes : Chrome plated Product Type : Traditional Material : Bodies are of all brass construction Weight : 2.065 kg