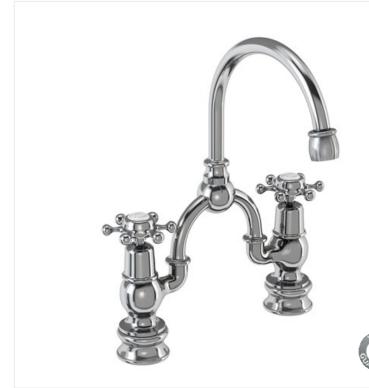

## 2 tap hole arch mixer with curved spout (200mm centres)

T3 Birkenhead tap handle (pair)
T4B Regent small single tap base (for basin & bidet monoblocs - single)
T24 2 tap hole arch mixer with curved spout (200mm centers)

Barcodes: T3 (5055806007000),T4B (5055806007345),T24 (5055806010727)

Technical Specification Size: 240 x 380 x 48 mm Finishes : Chrome plated Product Type : Traditional Material : Bodies are of all brass construction Weight : 2.065 kg