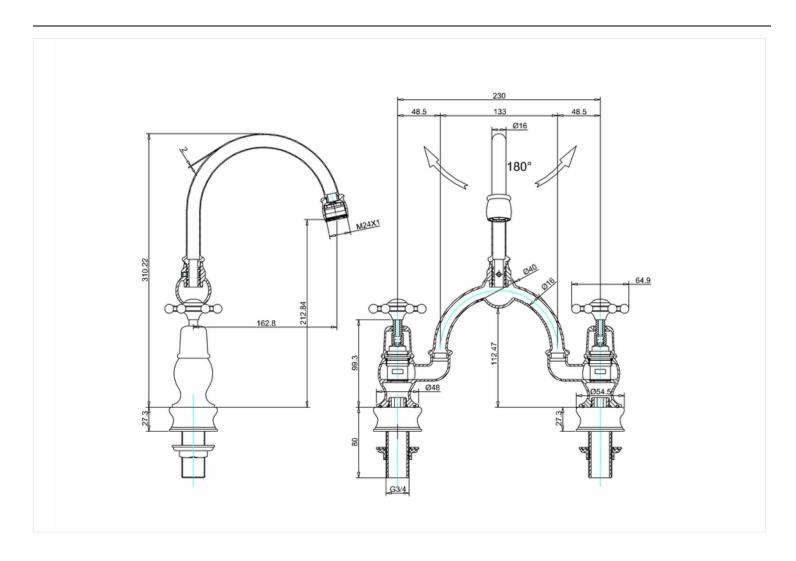

### 2 tap hole arch mixer with curved spout (230mm centres)

T3 Birkenhead tap handle (pair)

T4B Regent small single tap base (for basin & bidet monoblocs - single)

T25 2 tap hole arch mixer with curved spout (230mm centers)

Barcodes: T3 (5055806007000),T4B (5055806007345),T25 (5055806010758)

Technical Specification
Size: 270 x 390 x 48 mm
Finishes: Chrome plated
Product Type: Traditional

Material: Bodies are of all brass construction