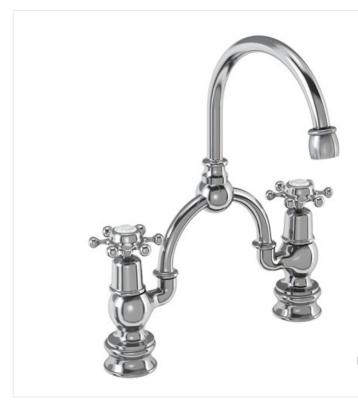

### 2 tap hole arch mixer with curved spout (230mm centres)

T3 Birkenhead tap handle (pair)

T4B Regent small single tap base (for basin & bidet monoblocs - single)

T25 2 tap hole arch mixer with curved spout (230mm centers)

Barcodes: T3 (5055806007000),T4B (5055806007345),T25 (5055806010758)

Technical Specification
Size: 270 x 390 x 48 mm
Finishes: Chrome plated
Product Type: Traditional

Material: Bodies are of all brass construction