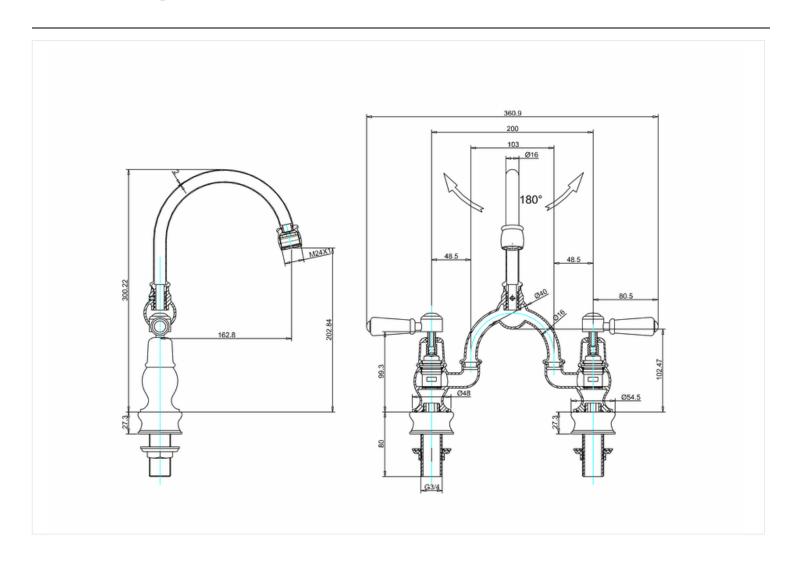

### 2 tap hole arch mixer with curved spout (200mm centres)

T4B Regent small single tap base (for basin & bidet monoblocs - single)

T4 Kensington tap handles (pair)

T24-QT Quarter turn 2 tap hole arch mixer with curved spout (200mm centers)

Barcodes: T4B (5055806007345),T4 (5055806007260),T24-QT (5055806010734)

**Technical Specification** 

Finishes : Chrome plated Product Type : Traditional

Material: Bodies are of all brass construction