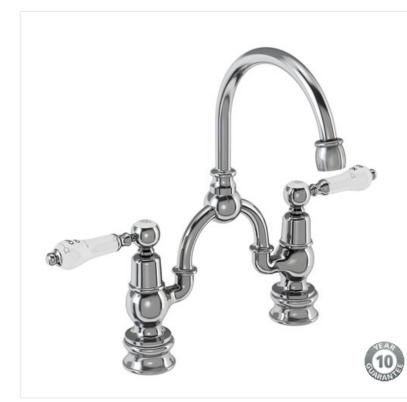

### 2 tap hole arch mixer with curved spout (200mm centres)

T4B Regent small single tap base (for basin & bidet monoblocs - single)

T4 Kensington tap handles (pair)

T24-QT Quarter turn 2 tap hole arch mixer with curved spout (200mm centers)

Barcodes: T4B (5055806007345),T4 (5055806007260),T24-QT (5055806010734)

**Technical Specification** 

Finishes : Chrome plated Product Type : Traditional

Material: Bodies are of all brass construction