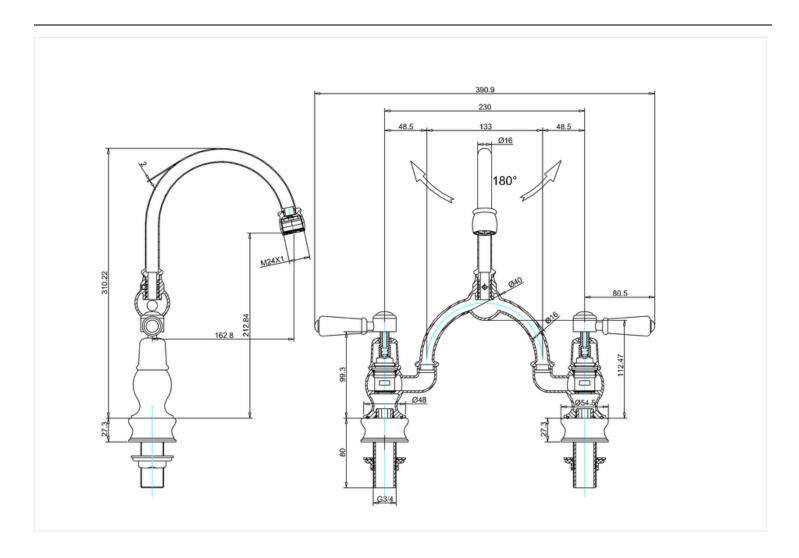

### 2 tap hole arch mixer with curved spout (230mm centres)

T4B Regent small single tap base (for basin & bidet monoblocs - single)

T4 Kensington tap handles (pair)

T25-QT Quarter turn 2 tap hole arch mixer with curved spout (230mm centers)

Barcodes: T4B (5055806007345),T4 (5055806007260),T25-QT (5055806010765)

**Technical Specification** 

Finishes : Chrome plated Product Type : Traditional

Material: Bodies are of all brass construction