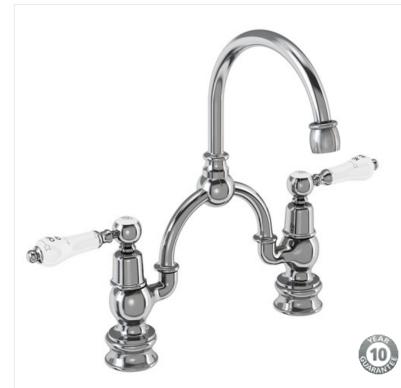

### 2 tap hole arch mixer with curved spout (230mm centres)

T4B Regent small single tap base (for basin & bidet monoblocs - single)

T4 Kensington tap handles (pair)

T25-QT Quarter turn 2 tap hole arch mixer with curved spout (230mm centers)

Barcodes: T4B (5055806007345),T4 (5055806007260),T25-QT (5055806010765)

**Technical Specification** 

Finishes : Chrome plated Product Type : Traditional

Material: Bodies are of all brass construction