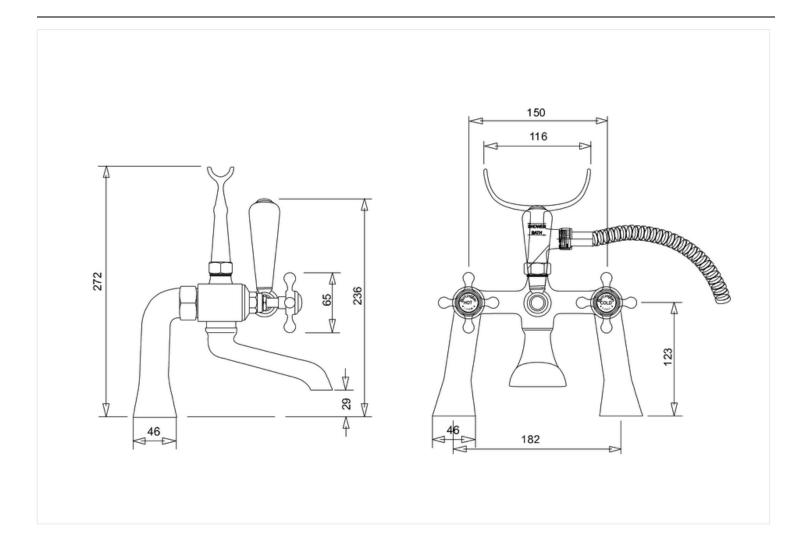

## Stafford bath shower mixer - deck mounted

(including the handles) STA14 Stafford bath deck mounted shower mixer (including the handles)

Barcode: STA14 (5055806006676) Technical Specification

Code : STA14 Finishes : Chrome plated Product Type : Traditional Material : Bodies are of all brass construction Weight : 3.65 kg