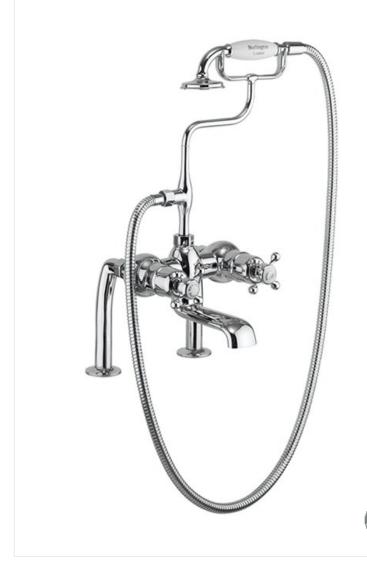

## Tay Thermostatic Bath Shower Mixer Deck Mounted

T2DB Tay Thermostatic Bath Shower Mixer Deck Mounted

Barcode: T2DB (5055806015357) Technical Specification

Code : T2DB

Finishes : Chrome plated Product Type : Traditional Material : Mixer bodies are made of all brass construction. Shower roses are made of ABS or ABS/Brass.

## Additional information

Traditional brass body, and Claremont handles, with ceramic indices Brass bath spout with swivel function Available deck or wall mounted S connector and bracket, 1500mm shower hose, and handset with ceramic handle This product is compatible with the W7 floor mounting leg set Minimum recommended pressure of 2 Bar