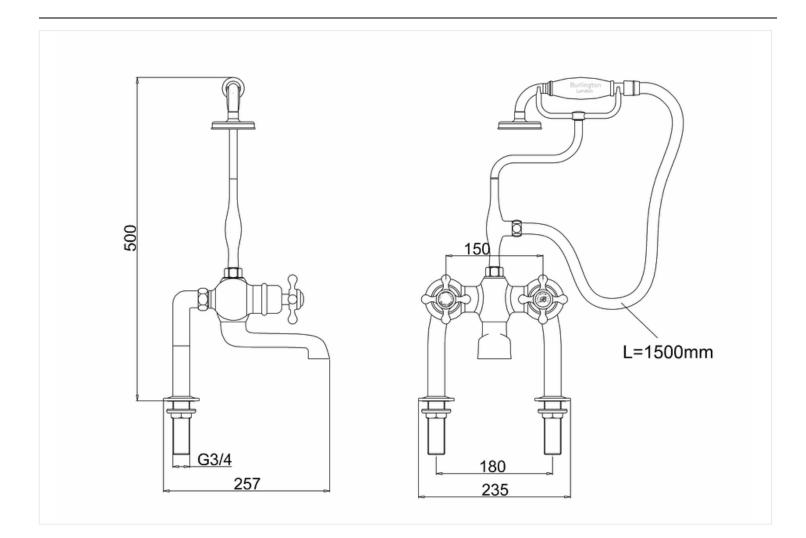

## Additional information

Traditional brass body, and Claremont handles, with ceramic indices Brass bath spout with swivel function Available deck or wall mounted S connector and bracket, 1500mm shower hose, and handset with ceramic handle This product is compatible with the W7 floor mounting leg set Minimum recommended pressure of 2 Bar