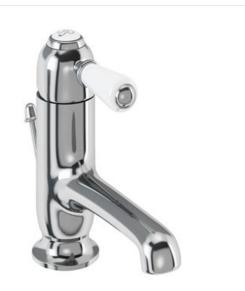

#### Chelsea straight basin mixer with pop up waste

CH20 Chelsea straight basin mono tap with pop up waste

Barcode: CH20 (5055806002531) **Technical Specification Size:** 132 x 132 x 160 mm

Code: CH20

Finishes: Chrome plated Product Type : Traditional

Material: Bodies are of all brass construction

Weight: 1.5 kg

#### Additional information

Supplied with flow straighter - this is for use with low water pressure Supplied with aerator - this is for use with high water pressure