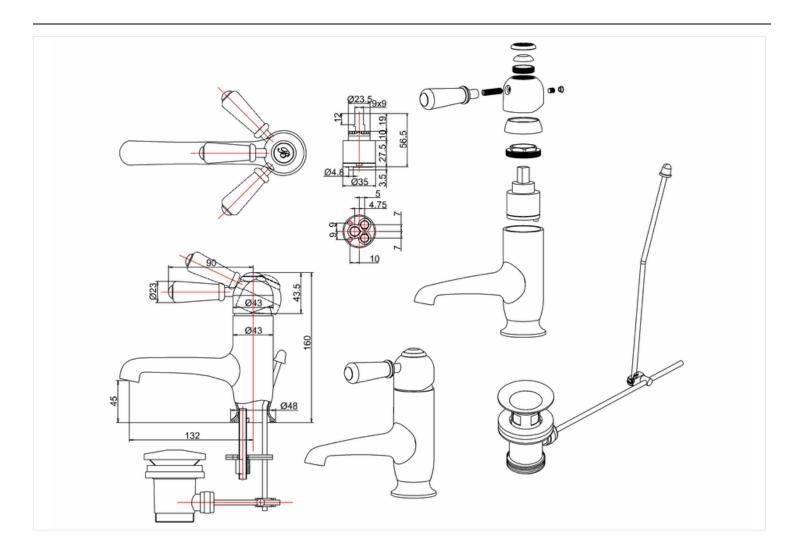

#### Chelsea straight basin mixer with pop up waste

CH20 Chelsea straight basin mono tap with pop up waste

Barcode: CH20 (5055806002531) **Technical Specification Size:** 132 x 132 x 160 mm

Code: CH20

Finishes: Chrome plated Product Type : Traditional

Material: Bodies are of all brass construction

Weight: 1.5 kg

#### Additional information

Supplied with flow straighter - this is for use with low water pressure Supplied with aerator - this is for use with high water pressure