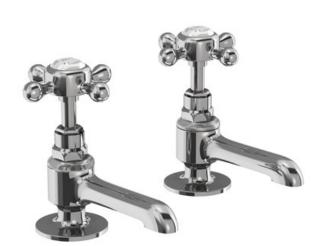

### Stafford long nose basin pillar taps (including the handles)

STA12 Stafford long nose basin pillar taps (including the handles)

Barcode: STA12 (5055806006652)

**Technical Specification** 

Code: STA12

Finishes : Chrome plated Product Type : Traditional

Material: Bodies are of all brass construction

Weight: 1.058 kg