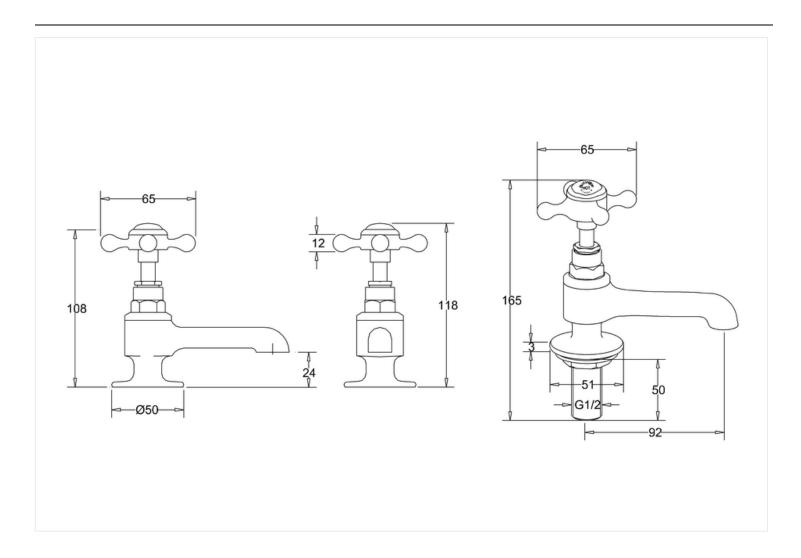

### Stafford long nose basin pillar taps (including the handles)

STA12 Stafford long nose basin pillar taps (including the handles)

Barcode: STA12 (5055806006652)

**Technical Specification** 

Code: STA12

Finishes : Chrome plated Product Type : Traditional

Material: Bodies are of all brass construction

Weight: 1.058 kg