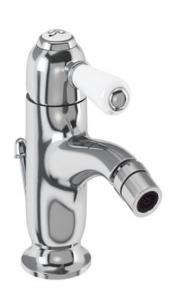

#### Chelsea curved bidet mixer with pop up waste

CH23 Chelsea curved bidet mono tap with pop up waste

Barcode: CH23 (5055806002562)

**Technical Specification Size:** 145 x 205 x 47 mm

Code: CH23

Finishes : Chrome plated Product Type : Traditional

Material: Bodies are of all brass construction

Weight: 1.55 kg