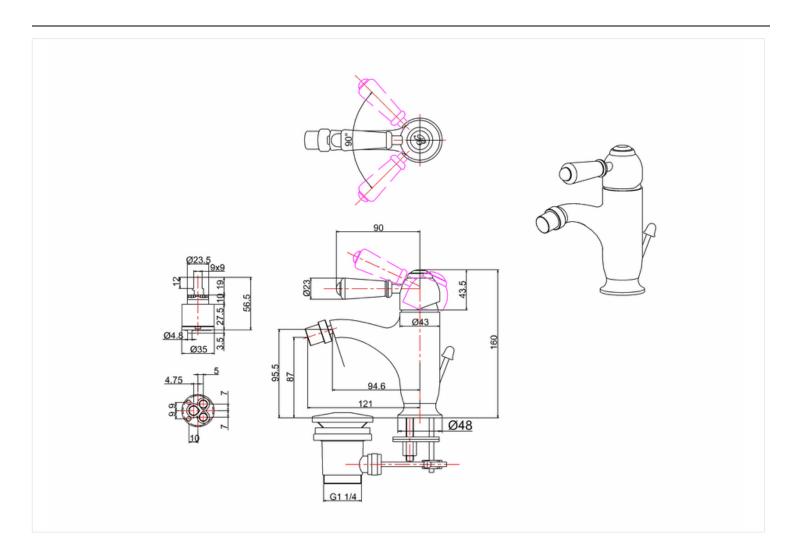

#### Chelsea curved bidet mixer with pop up waste

CH23 Chelsea curved bidet mono tap with pop up waste

Barcode: CH23 (5055806002562)

**Technical Specification Size:** 145 x 205 x 47 mm

Code: CH23

Finishes : Chrome plated Product Type : Traditional

Material: Bodies are of all brass construction

Weight: 1.55 kg