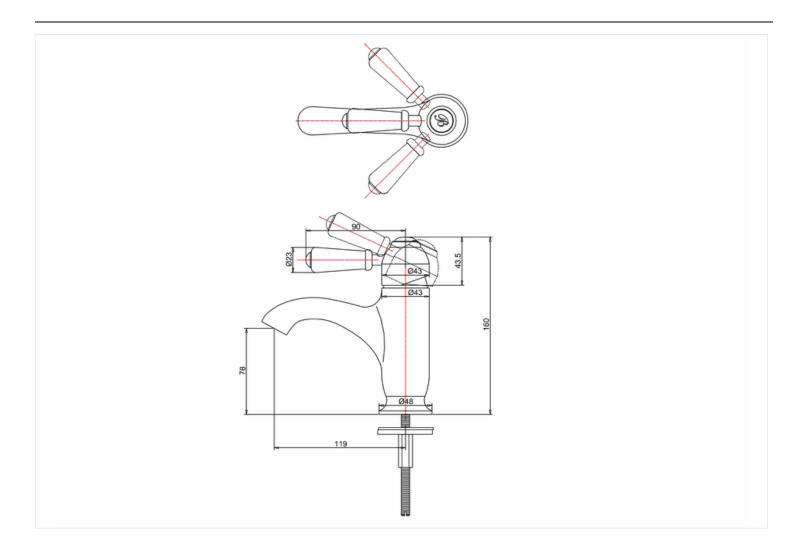

#### Chelsea curved basin mixer without pop up waste

CH21 Chelsea curved basin mono tap without pop up waste

Barcode: CH21 (5055806002548) **Technical Specification** Size: 124 x 124 x 160 mm

Code: CH21

Finishes : Chrome plated Product Type : Traditional