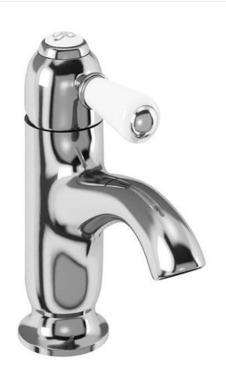

#### Chelsea curved basin mixer without pop up waste

CH21 Chelsea curved basin mono tap without pop up waste

Barcode: CH21 (5055806002548) **Technical Specification** Size: 124 x 124 x 160 mm

Code: CH21

Finishes : Chrome plated Product Type : Traditional