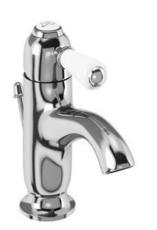

#### Chelsea curved basin mixer with pop up waste

CH22 Chelsea curved basin mono tap with pop up waste

Barcode: CH22 (5055806002555) **Technical Specification Size:** 124 x 124 x 160 mm

Code: CH22

Finishes: Chrome plated Product Type : Traditional

Material: Bodies are of all brass construction

Weight: 1.55 kg