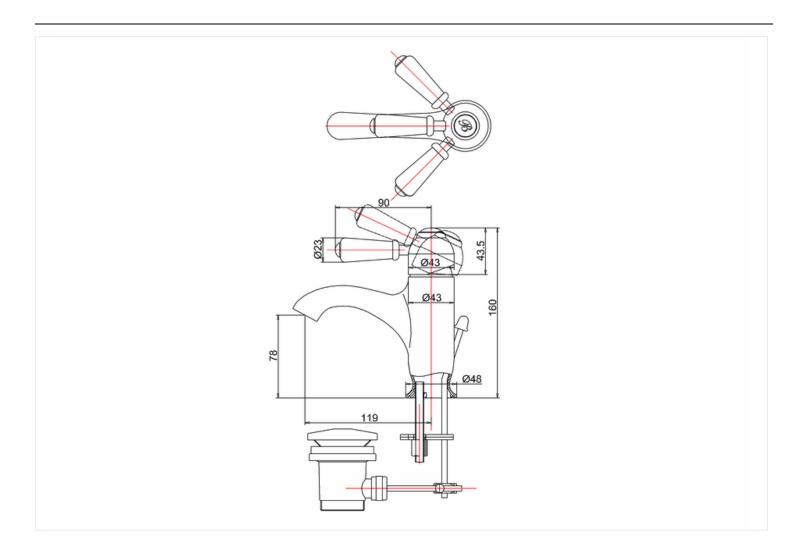

#### Chelsea curved basin mixer with pop up waste

CH22 Chelsea curved basin mono tap with pop up waste

Barcode: CH22 (5055806002555) **Technical Specification Size:** 124 x 124 x 160 mm

Code: CH22

Finishes: Chrome plated Product Type : Traditional

Material: Bodies are of all brass construction

Weight: 1.55 kg