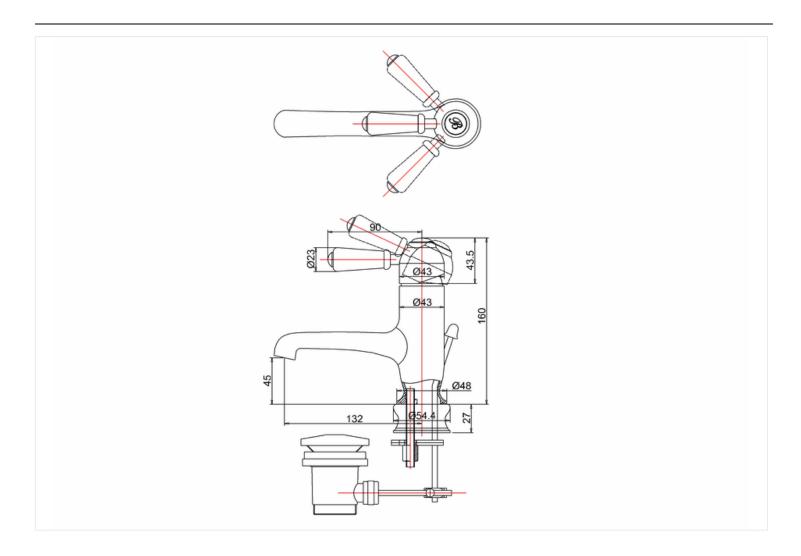

### Simply Exclusive Classically styled bathrooms

T4B Regent small single tap base (for basin & bidet monoblocs - single)

CH20 Chelsea straight basin mono tap with pop up waste

**Barcodes:** T4B (5055806007345),CH20 (5055806002531) **Technical Specification** 

Size: 132 x 132 x 160 mm Finishes: Chrome plated Product Type: Traditional

Material: Bodies are of all brass construction

Weight: 1.65 kg