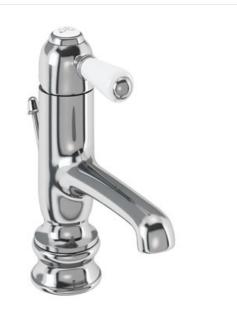

### Simply Exclusive Classically styled bathrooms

T4B Regent small single tap base (for basin & bidet monoblocs - single)

CH20 Chelsea straight basin mono tap with pop up waste

**Barcodes:** T4B (5055806007345),CH20 (5055806002531) **Technical Specification** 

Size: 132 x 132 x 160 mm Finishes: Chrome plated Product Type: Traditional

Material: Bodies are of all brass construction

Weight: 1.65 kg