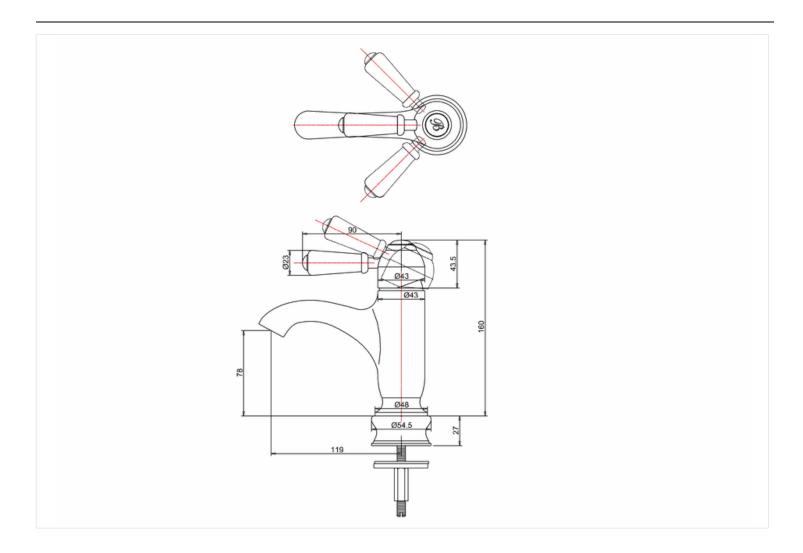

Technical Specification
Size: 124 x 124 x 160 mm
Finishes: Chrome plated
Product Type: Traditional

Material: Bodies are of all brass construction

Weight: 1.37 kg