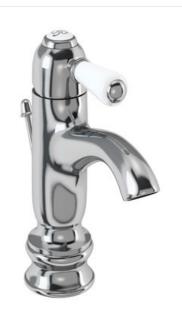

### Chelsea Regent curved basin mono tap with pop up

T4B Regent small single tap base (for basin & bidet monoblocs - single)

CH22 Chelsea curved basin mono tap with pop up waste

Barcodes: T4B (5055806007345),CH22 (5055806002555)

**Technical Specification Size:** 124 x 124 x 160 mm Finishes: Chrome plated Product Type : Traditional

Material: Bodies are of all brass construction

Weight: 1.7 kg