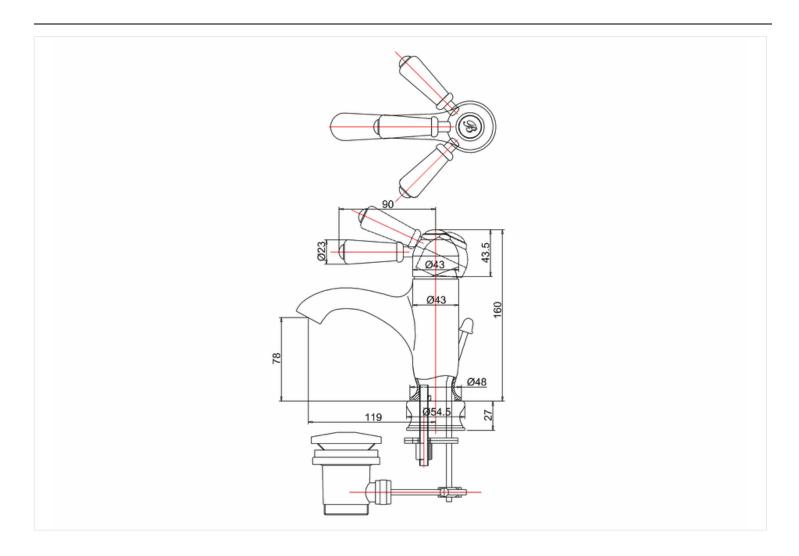

**Technical Specification Size:** 124 x 124 x 160 mm Finishes: Chrome plated Product Type : Traditional

Material: Bodies are of all brass construction

Weight: 1.7 kg