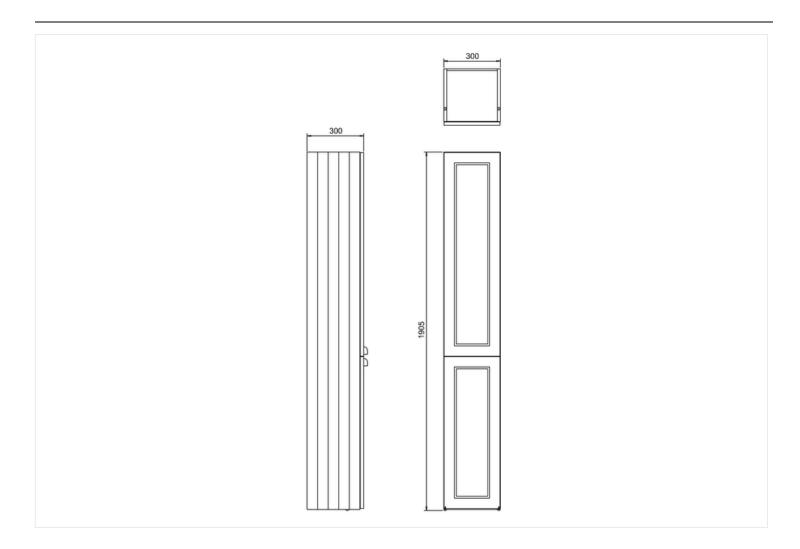

#### 30 Double Door Tall Base Unit - Matt White

F3TW 300 Double Door Tall Unit - Matt White

Barcode: F3TW (5055806017399) **Technical Specification** 

Code: F3TW Finishes : Matt White Product Type : Traditional Material: Wood

#### Additional information

5 layers of primer featuring UV stabilization to minimize color fading from exposure to stalling the stabilization to minimize color lading from exposurilight. The painted top coat is then applied from a glorious depth of colours soft close doors

6mm safety glass shelves door can be opened left or rights rigid solid carcass - not flat pack