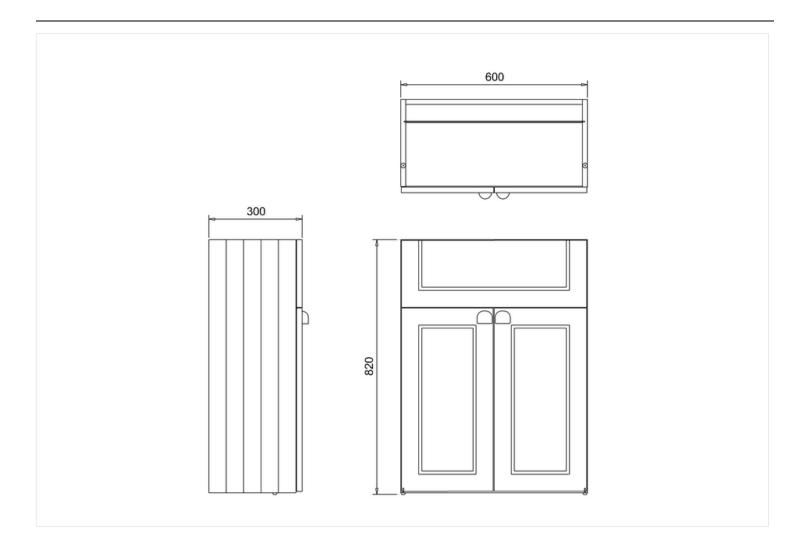

#### 60 Double Door Basin Base Unit - Matt White

B12 1TH Semi recessed basin 58cm 1TH F6BW 600 Double Door Basin Unit - Matt White

Barcodes: B12 1TH (5055806001190),F6BW (5055806017498)

**Technical Specification** 

Finishes : Matt White Product Type : Traditional

Material: Wood