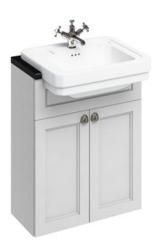

#### 60 Double Door Basin Base Unit - Matt White

B12 1TH Semi recessed basin 58cm 1TH F6BW 600 Double Door Basin Unit - Matt White

Barcodes: B12 1TH (5055806001190),F6BW (5055806017498)

**Technical Specification** 

Finishes : Matt White Product Type : Traditional

Material: Wood

#### Additional information

5 layers of primer featuring UV stabilization to minimize color fading from exposure to sunlight. The painted top coat is then applied from a glorious depth of colours soft close doors

6mm safety glass shelves rigid solid carcass - not flat pack work top and basin required