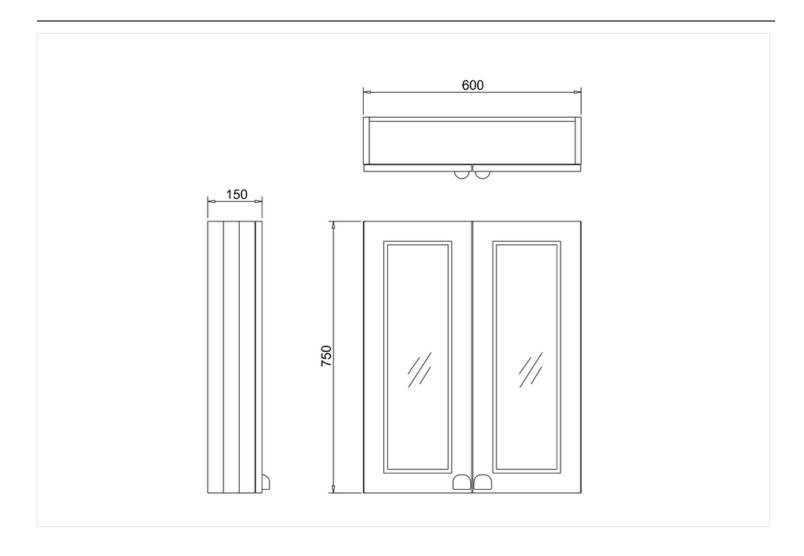

## 60 Double Door Mirror Wall Unit - Matt White

F6MW 600 Double Door Mirror Wall Unit - Matt White

Barcode: F6MW (5055806017528) Technical Specification

Code : F6MW Finishes : Matt White Product Type : Traditional Material : Wood