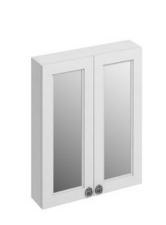

## 60 Double Door Mirror Wall Unit - Matt White

F6MW 600 Double Door Mirror Wall Unit - Matt White

Barcode: F6MW (5055806017528) Technical Specification

Code : F6MW Finishes : Matt White Product Type : Traditional Material : Wood

## Additional information

5 layers of primer featuring UV stabilization to minimize color fading from exposure to sunlight. The painted top coat is then applied from a glorious depth of colours soft close doors 6mm safety glass shelves rigid solid carcass - not flat pack mirror backing is sealed