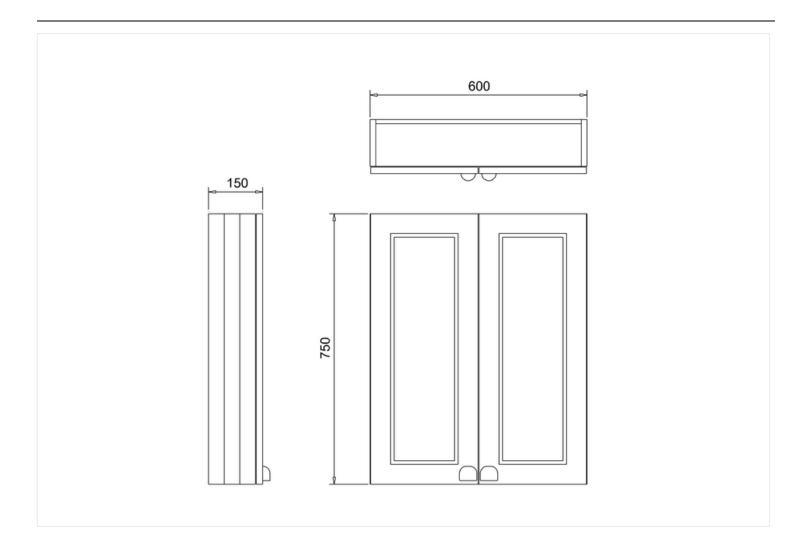

#### 60 Double Door Wall Unit - Matt White

F6WW 600 Double Door Wall Unit - Matt White

Barcode: F6WW (5055806017580) **Technical Specification** 

Code: F6WW Finishes : Matt White Product Type : Traditional