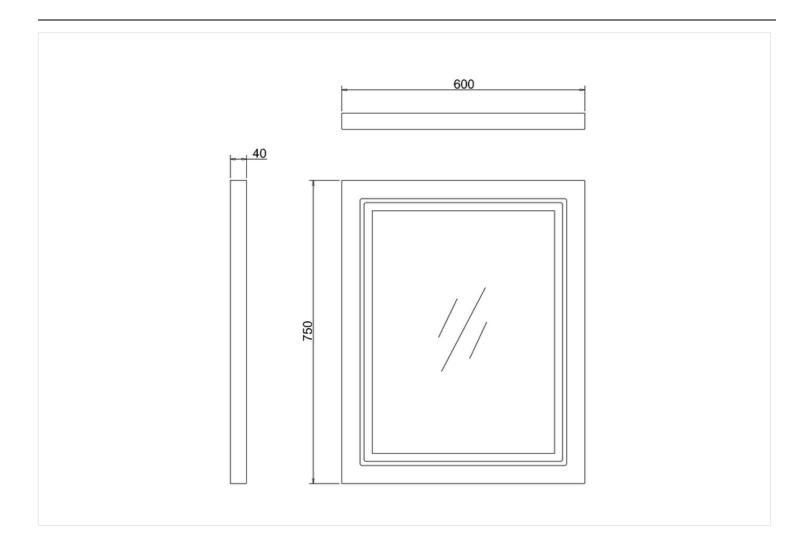

### Framed 60 Mirror with LED illumination - Matt White

M6MW 600 LED Mirror - Matt White

Barcode: M6MW (5055806018815) **Technical Specification** 

Code: M6MW Finishes : Matt White Product Type : Traditional