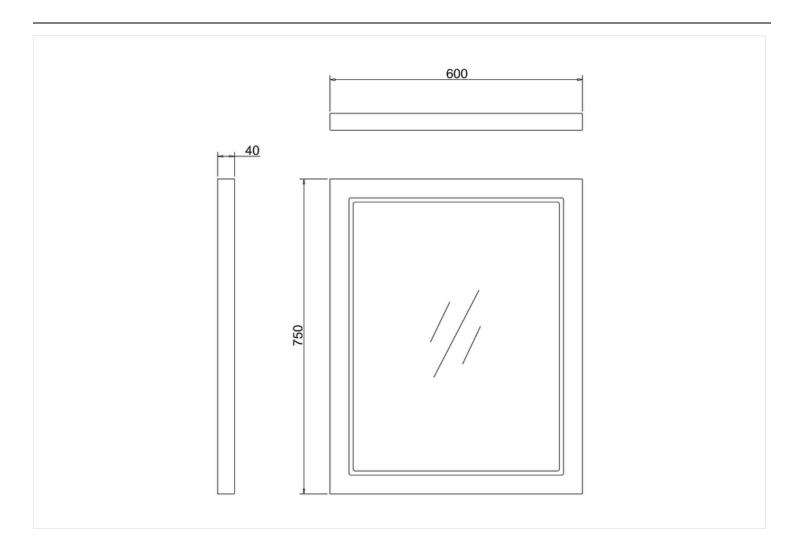

#### Framed 60 Mirror - Matt White

M6OW 600 Mirror without LED - Matt White

Barcode: M6OW (5055806018846)

**Technical Specification** 

Code: M6OW Finishes : Matt White Product Type : Traditional Material: Wood & Glass