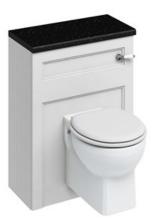

### 60 Wall hung WC Unit (including the cistern tank lever flush ) - Matt White

P10 Wall hung pan

W60W 600 Back to Wall WC Unit (including the cistern tank) - Matt White

W33A Steel frame for WC unit

Barcodes: P10 (5055806005112),W60W (5055806017573),W33A

(5055806018723) **Technical Specification** 

Finishes: Matt White Product Type: Traditional

Material: W60: Wood; P10:Vitreous China

#### Additional information

5 layers of primer featuring UV stabilization to minimize color fading from exposure to sunlight. The painted top coat is then applied from a glorious depth of colours

full and half dual flush system removable front access panel steel wall hung WC frame rigid solid carcass - not flat pack work top required