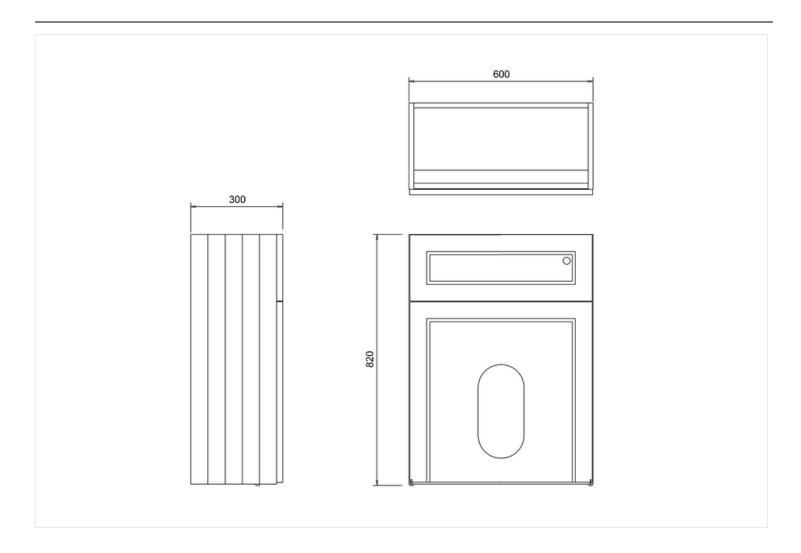

### 60 Wall hung WC Unit (including the cistern tank lever flush ) - Matt White

P10 Wall hung pan

W60W 600 Back to Wall WC Unit (including the cistern tank) - Matt White

W33A Steel frame for WC unit

Barcodes: P10 (5055806005112),W60W (5055806017573),W33A

Please ensure that the chosen WC pan is tall enough to cover the cut out