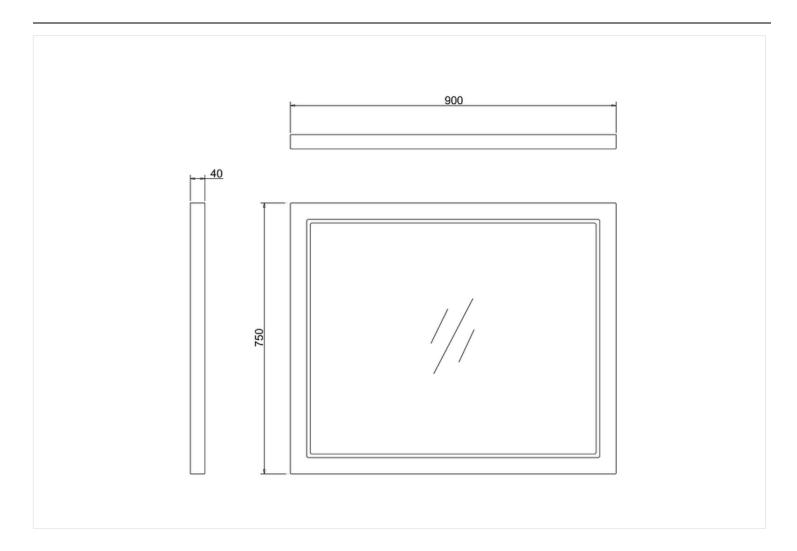

### Framed 90 Mirror - Matt White

M9OW 900 Mirror without LED - Matt White

Barcode: M9OW (5055806018907)

**Technical Specification** 

Code: M9OW Finishes : Matt White Product Type : Traditional Material: Wood & Glass