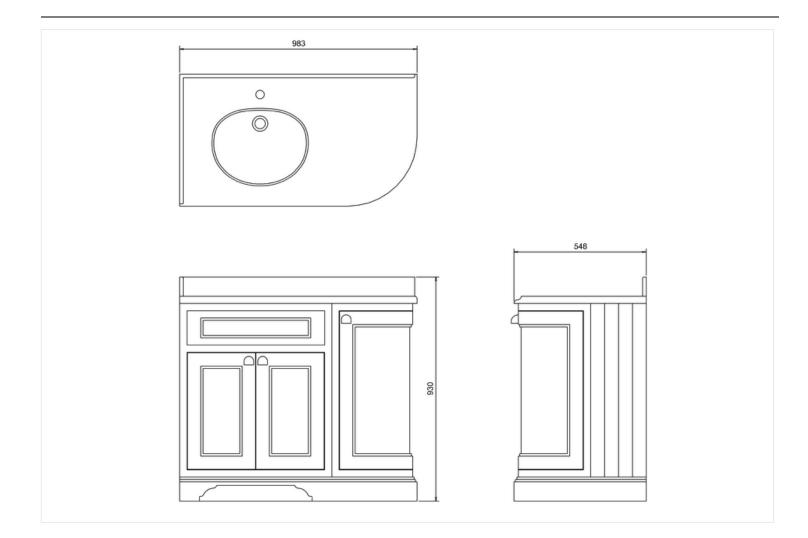

## Freestanding 100 Curved Corner Vanity Unit Left Hand - Sand and Minerva black granite worktop with integrated white basin

FC2S Door unit and left end round corner unit ( without worktop, basin and tap) -Sand

BB98L MINERVA WHITE WITH LH VANITY BOWL 983x548x25

Barcodes: FC2S (5055806017672),BB98L (5055806018549) Technical Specification

Finishes : Sand Product Type : Traditional Material : FC2: Wood; BB98L: Minerva