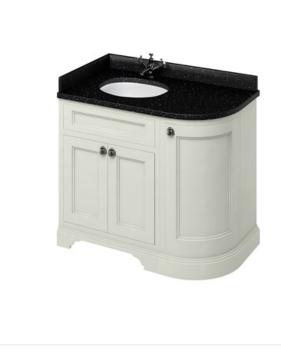

## Freestanding 100 Curved Corner Vanity Unit Left Hand - Sand and Minerva black granite worktop with integrated white basin

FC2S Door unit and left end round corner unit ( without worktop, basin and tap) -Sand

BB98L MINERVA WHITE WITH LH VANITY BOWL 983x548x25

Barcodes: FC2S (5055806017672),BB98L (5055806018549) Technical Specification

Finishes : Sand Product Type : Traditional Material : FC2: Wood; BB98L: Minerva