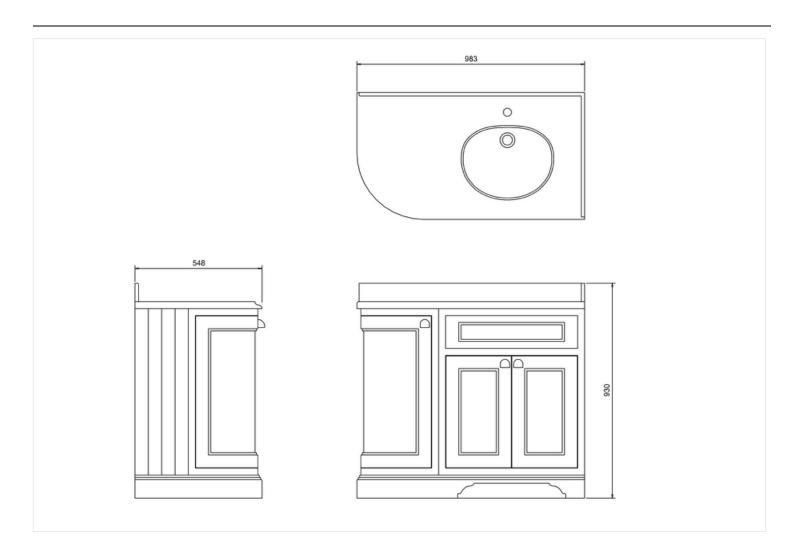

### Freestanding 100 Curved Corner Vanity Unit Right Hand - Sand and Minerva black granite worktop with integrated white basin

FC3S Door unit and right end round corner unit ( without worktop, basin and tap) -

BB98R MINERVA BLACK GRANITE WITH RH VANITY BOWL 983x548x25

Barcodes: FC3S (5055806017702),BB98R (5055806018556)

**Technical Specification** 

Finishes: Sand

Product Type : Traditional

Material: FC3: Wood; BB98R: Minerva