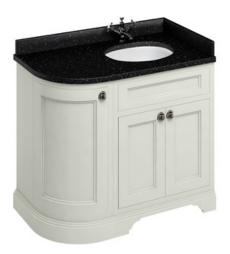

### Freestanding 100 Curved Corner Vanity Unit Right Hand - Sand and Minerva black granite worktop with integrated white basin

FC3S Door unit and right end round corner unit ( without worktop, basin and tap) -

BB98R MINERVA BLACK GRANITE WITH RH VANITY BOWL 983x548x25

Barcodes: FC3S (5055806017702),BB98R (5055806018556)

**Technical Specification** 

Finishes: Sand

Product Type : Traditional

Material: FC3: Wood; BB98R: Minerva