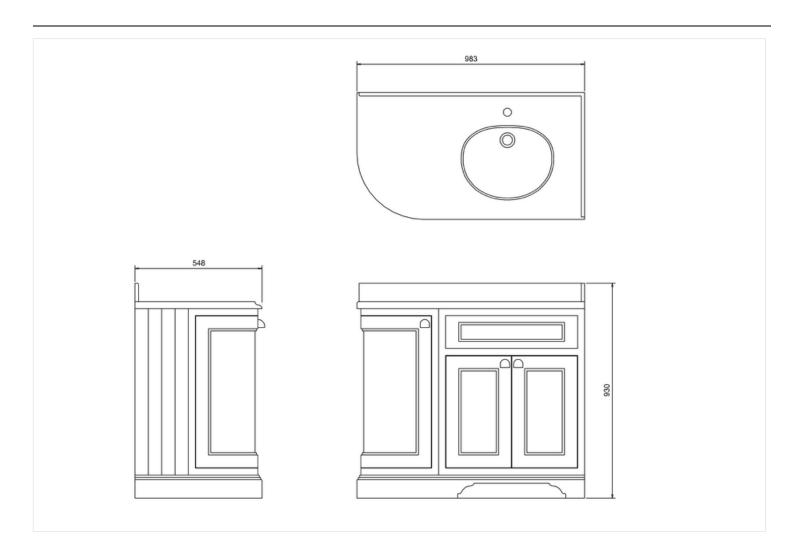

### Freestanding 100 Curved Corner Vanity Unit Right Hand - Sand and Minerva Carrara white worktop with integrated white basin

FC3S Door unit and right end round corner unit ( without worktop, basin and tap) -

BC98R MINERVA CARRARA WHITE WITH RH VANITY BOWL 983x548x25

Barcodes: FC3S (5055806017702),BC98R (5055806018617)

**Technical Specification** 

Finishes: Sand

Product Type : Traditional

Material: FC3: Wood; BC98R: Minerva