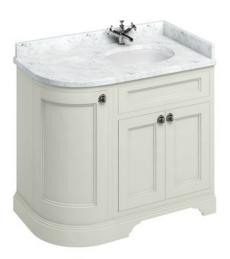

### Freestanding 100 Curved Corner Vanity Unit Right Hand - Sand and Minerva Carrara white worktop with integrated white basin

FC3S Door unit and right end round corner unit ( without worktop, basin and tap) -

BC98R MINERVA CARRARA WHITE WITH RH VANITY BOWL 983x548x25

Barcodes: FC3S (5055806017702),BC98R (5055806018617)

**Technical Specification** 

Finishes: Sand

Product Type : Traditional

Material: FC3: Wood; BC98R: Minerva