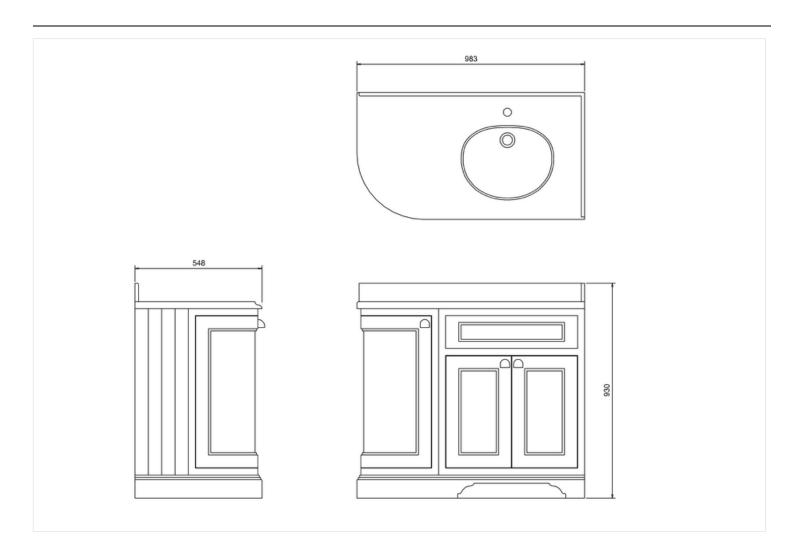

### Freestanding 100 Curved Corner Vanity Unit Right Hand - Sand and Minerva white worktop with integrated white basin

FC3S Door unit and right end round corner unit ( without worktop, basin and tap) -

BW98R MINERVA WHITE WITH RH VANITY BOWL 983x548x25

Barcodes: FC3S (5055806017702),BW98R (5055806018679)

**Technical Specification** 

Finishes: Sand

Product Type : Traditional

Material: FC3: Wood; BW98R: Minerva