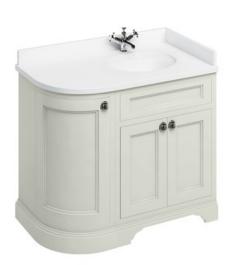

### Freestanding 100 Curved Corner Vanity Unit Right Hand - Sand and Minerva white worktop with integrated white basin

FC3S Door unit and right end round corner unit ( without worktop, basin and tap) -

BW98R MINERVA WHITE WITH RH VANITY BOWL 983x548x25

Barcodes: FC3S (5055806017702),BW98R (5055806018679)

**Technical Specification** 

Finishes: Sand

Product Type : Traditional

Material: FC3: Wood; BW98R: Minerva