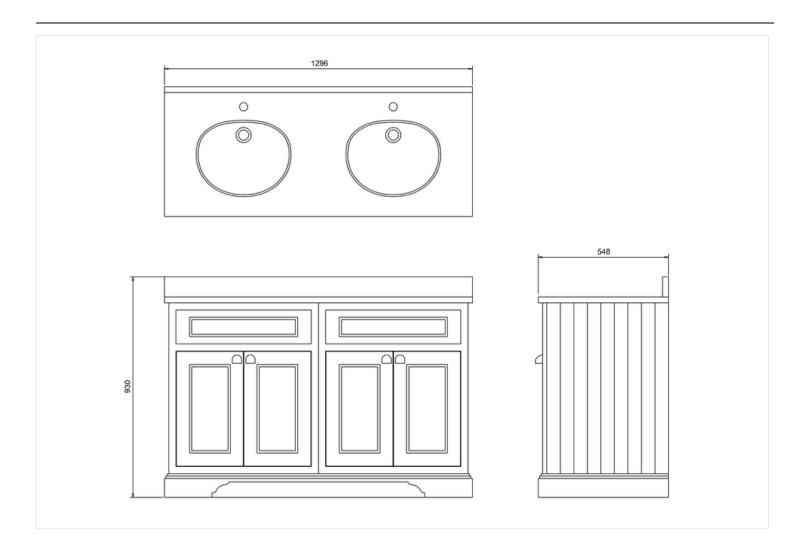

### Freestanding 130 Vanity Unit with doors - Sand and Minerva white worktop with two integrated white basins

FC9S 1300 Freestanding Vanity Unit with Doors - Sand BW12 MINERVA WHITE WITH DOUBLE VANITY BOWL 1296x548x25

Barcodes: FC9S (5055806017764),BW12 (5055806018631)

**Technical Specification** 

Finishes: Sand

Product Type : Traditional

Material: FC9: Wood; BW12: Minerva