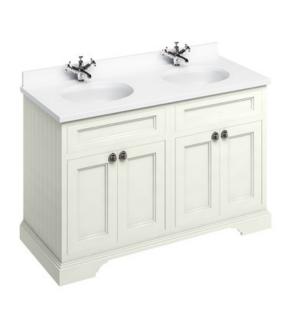

### Freestanding 130 Vanity Unit with doors - Sand and Minerva white worktop with two integrated white basins

FC9S 1300 Freestanding Vanity Unit with Doors - Sand BW12 MINERVA WHITE WITH DOUBLE VANITY BOWL 1296x548x25