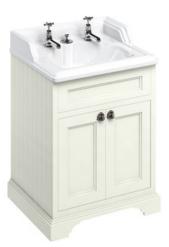

### Freestanding 65 Vanity Unit with doors - Sand and Classic Invisible Overflow basin 2 tap holes

B14 Classic basin for integrated waste & overflow 65cm 2TH FF8S Freestanding Basin Unit with doors - Sand

Barcodes: B14 (5055806001237),FF8S (5055806017788)

**Technical Specification** 

Finishes: Sand

Product Type : Traditional

Material: FF8: Wood; B14: Vitreous China

#### Additional information

5 layers of primer featuring UV stabilization to minimize color fading from exposure to sunlight. The painted top coat is then applied from a glorious depth of colours Doors & drawers are soft closing

Chrome plated metal handles

Fully assembled
Adjustable shelf
The plinths of the freestanding furniture are crafted from HDP Polymer a waterproof