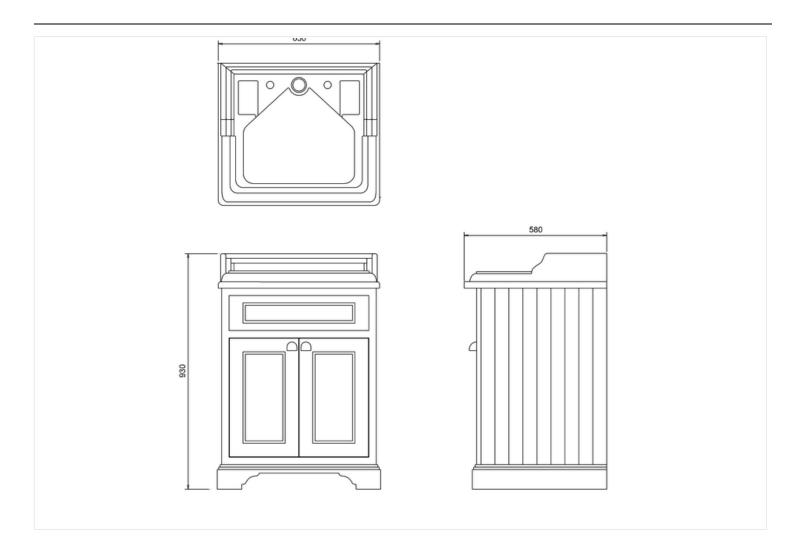

### Freestanding 65 Vanity Unit with doors - Sand and Classic Invisible Overflow basin 2 tap holes

B14 Classic basin for integrated waste & overflow 65cm 2TH FF8S Freestanding Basin Unit with doors - Sand

Barcodes: B14 (5055806001237),FF8S (5055806017788)

**Technical Specification** 

Finishes: Sand

Product Type : Traditional

Material: FF8: Wood; B14: Vitreous China