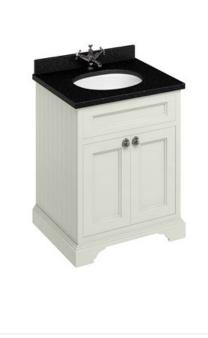

## Freestanding 65 Vanity Unit with doors - Sand and Minerva black granite worktop with integrated white basin

FF8S Freestanding Basin Unit with doors - Sand BB66 MINERVA BLACK GRANITE WITH VANITY BOWL 666x548x25

Barcodes: FF8S (5055806017788),BB66 (5055806018532) Technical Specification

Finishes : Sand Product Type : Traditional Material : FF8: Wood; BB66: Minerva

## Additional information

5 layers of primer featuring UV stabilization to minimize color fading from exposure to sunlight. The painted top coat is then applied from a glorious depth of colours Doors & drawers are soft closing Chrome plated metal handles Fully assembled Adjustable shelf The plinths of the freestanding furniture are crafted from HDP Polymer a waterproof base