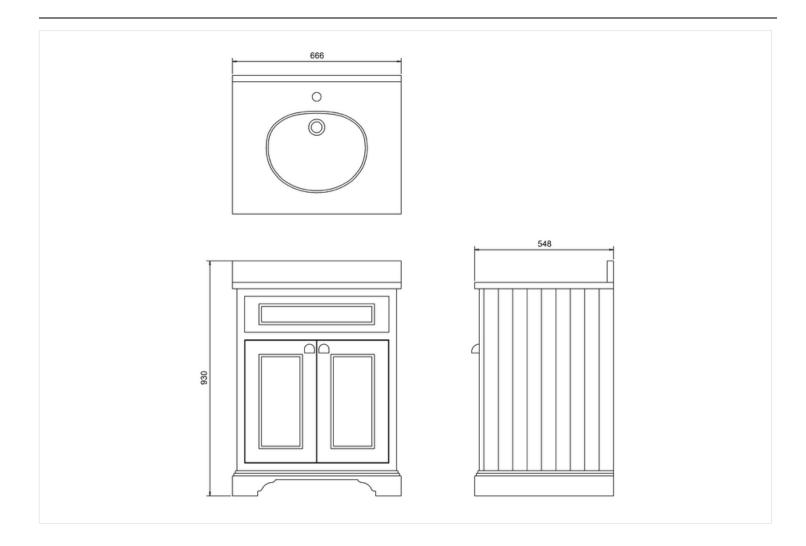

## Freestanding 65 Vanity Unit with doors - Sand and Minerva black granite worktop with integrated white basin

FF8S Freestanding Basin Unit with doors - Sand BB66 MINERVA BLACK GRANITE WITH VANITY BOWL 666x548x25

Barcodes: FF8S (5055806017788),BB66 (5055806018532) Technical Specification

Finishes : Sand Product Type : Traditional Material : FF8: Wood; BB66: Minerva