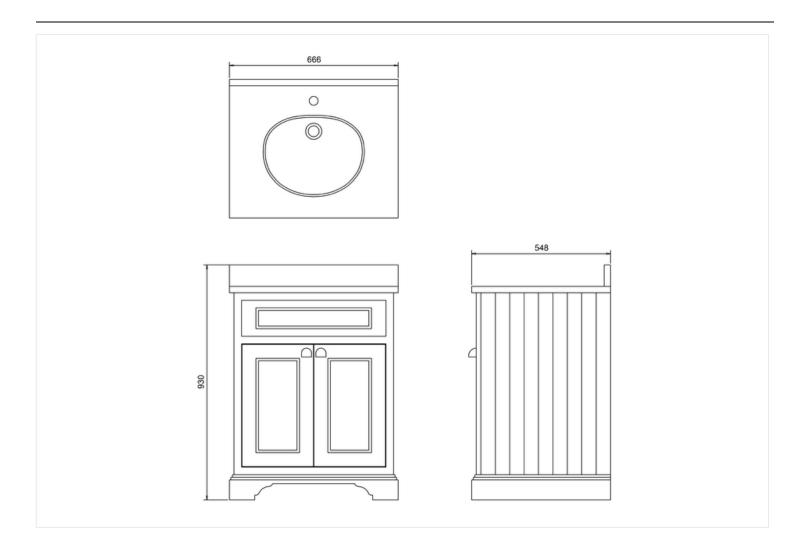

### Freestanding 65 Vanity Unit with doors - Sand and Minerva Carrara white worktop with integrated white basin

FF8S Freestanding Basin Unit with doors - Sand BC66 MINERVA CARRARA WHITE WITH VANITY BOWL 666x548x25

Barcodes: FF8S (5055806017788),BC66 (5055806018594)

**Technical Specification** 

Finishes: Sand

Product Type : Traditional

Material: FF8: Wood; BC66:Minerva