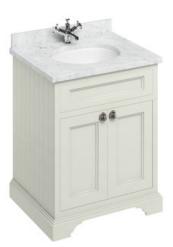

### Freestanding 65 Vanity Unit with doors - Sand and Minerva Carrara white worktop with integrated white basin

FF8S Freestanding Basin Unit with doors - Sand BC66 MINERVA CARRARA WHITE WITH VANITY BOWL 666x548x25

Barcodes: FF8S (5055806017788),BC66 (5055806018594)

**Technical Specification** 

Finishes: Sand

Product Type : Traditional

Material: FF8: Wood; BC66:Minerva