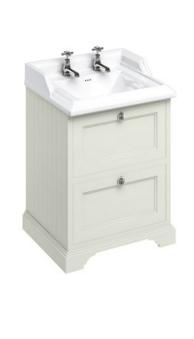

## Freestanding 65 Vanity Unit with 2 drawers - Sand

and Classic basin 2 tap holes B15 2TH Classic basin 65cm 2TH FF9S Freestanding Basin Unit with drawers - Sand

Barcodes: B15 2TH (5055806001251),FF9S (5055806017825) Technical Specification

Finishes : Sand Product Type : Traditional Material : FF9: Wood; B15: Vitreous China

## Additional information

5 layers of primer featuring UV stabilization to minimize color fading from exposure to sunlight. The painted top coat is then applied from a glorious depth of colours Doors & drawers are soft closing Chrome plated metal handles Fully assembled The plinths of the freestanding furniture are crafted from HDP Polymer a waterproof base