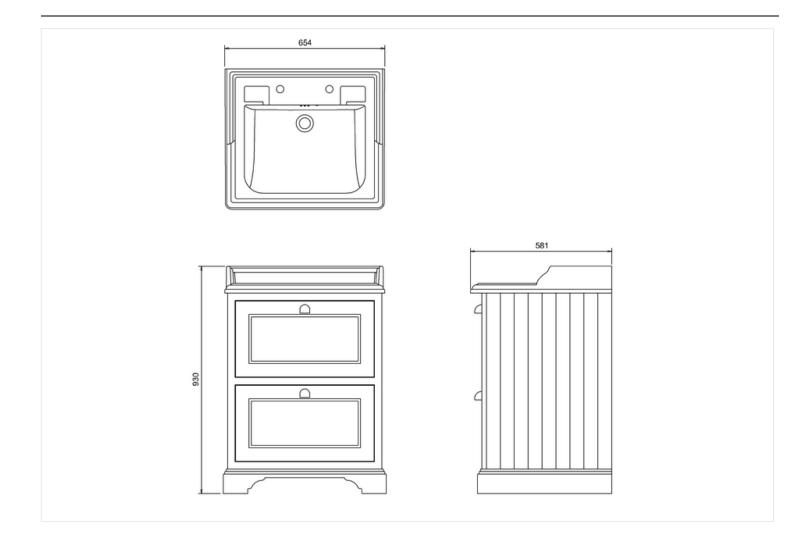

## Freestanding 65 Vanity Unit with 2 drawers - Sand

and Classic basin 2 tap holes B15 2TH Classic basin 65cm 2TH FF9S Freestanding Basin Unit with drawers - Sand

Barcodes: B15 2TH (5055806001251),FF9S (5055806017825) Technical Specification

Finishes : Sand Product Type : Traditional Material : FF9: Wood; B15: Vitreous China